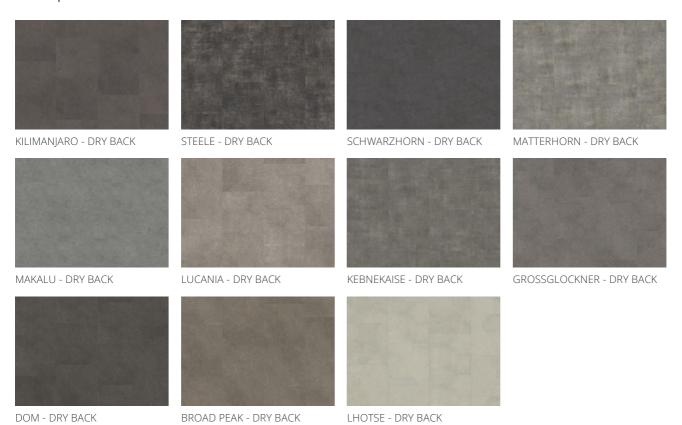

ue  |                                              | 0.011 (m2K/W) |
| Dimensional stability       | EN ISO 23999                                 | < 0.1 %       |
| Colour fastness             | EN ISO 105-B02                               | ≥ 6           |

EN 13893

DIN 51130

| Statical electrical        | EN 1815      | < 2 kV (antistatic)    |
|----------------------------|--------------|------------------------|
| propensity                 |              |                        |
| Chemical resistance        | EN ISO 26987 | Pass with good results |
| Resistance to bacteria and |              | Good                   |
| fungi                      |              |                        |





Slip resistance

Slip resistance

DS (>0.3)

R10

## Other products in this collection