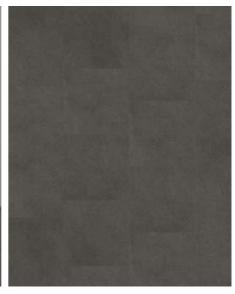

## DOM DBS 457-030 - 0.3 MM

Our Luxury Tiles Dry Back collection is available in a wide selection of wood and stone designs. The wood designs range from traditional to rustic, while the stone designs span from classic stone to concrete. It also includes exciting patterns. The Dry Back floors, with a 0.55 mm wear layer, are based on virgin vinyl and constructed in five different layers, topped by a ceramic coating. The result is extremely resilient and strong floors resistant to both scratching and water, which means that these floors are suitable even for spaces exposed to heavy traffic. Just like all our other Luxury Tiles floors, they are phthalate-free.