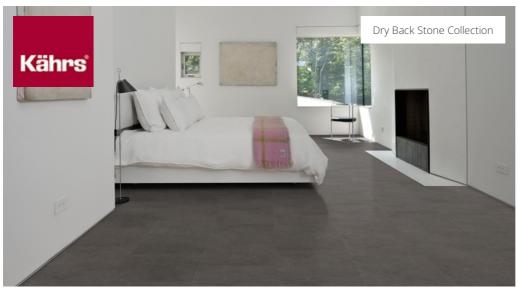

## DOM DBS 457-030 - 0.3 MM

Our Luxury Tiles Dry Back collection is available in a wide selection of wood and stone designs. The wood designs range from traditional to rustic, while the stone designs span from classic stone to concrete. It also includes exciting patterns. The Dry Back floors, with a 0.55 mm wear layer, are based on virgin vinyl and constructed in five different layers, topped by a ceramic coating. The result is extremely resilient and strong floors resistant to both scratching and water, which means that these floors are suitable even for spaces exposed to heavy traffic. Just like all our other Luxury Tiles floors, they are phthalate-free.