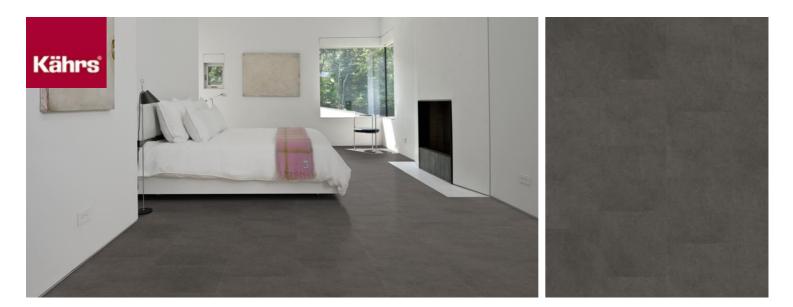

# DOM DBS 457-030 - 0.3 MM

Our Luxury Tiles Dry Back collection is available in a wide selection of wood and stone designs. The wood designs range from traditional to rustic, while the stone designs span from classic stone to concrete. It also includes exciting patterns. The Dry Back floors, with a 0.55 mm wear layer, are based on virgin vinyl and constructed in five different layers, topped by a ceramic coating. The result is extremely resilient and strong floors resistant to both scratching and water, which means that these floors are suitable even for spaces exposed to heavy traffic. Just like all our other Luxury Tiles floors, they are phthalate-free.