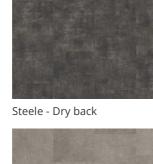

# DOM DBS 457-030 - 0.3 MM

Our Luxury Tiles Dry Back collection is available in a wide selection of wood and stone designs. The wood designs range from traditional to rustic, while the stone designs span from classic stone to concrete. It also includes exciting patterns. The Dry Back floors, with a 0.55 mm wear layer, are based on virgin vinyl and constructed in five different layers, topped by a ceramic coating. The result is extremely resilient and strong floors resistant to both scratching and water, which means that these floors are suitable even for spaces exposed to heavy traffic. Just like all our other Luxury Tiles floors, they are phthalate-free.