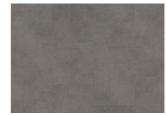

# MONT BLANC DBS 457-030 - 0.3 MM

Our Luxury Tiles Dry Back collection is available in a wide selection of wood and stone designs. The wood designs range from traditional to rustic, while the stone designs span from classic stone to concrete. It also includes exciting patterns. The Dry Back floors, with a 0.3 mm wear layer, are based on virgin vinyl and constructed in five different layers, topped by a ceramic coating. The result is extremely resilient and strong floors resistant to both scratching and water, which means that these floors are suitable even for spaces exposed to heavy traffic. Just like all our other Luxury Tiles floors, they are phthalate-free.

#### **Descriptions & Imagery**

All samples, images and product description, plus photo and brochure specifications are there for the sole purpose of giving an approximate idea of the items described in them. They shall not form part of the contract or have any contractual force and should be viewed for illustrative purposes only. We cannot guarantee that your computer's display or the quality of the print will accurately reflect the colour of the products. Your product may vary slightly from the images within this literature.