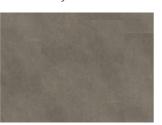

# MONT BLANC DBS 457-030 - 0.3 MM

Our Luxury Tiles Dry Back collection is available in a wide selection of wood and stone designs. The wood designs range from traditional to rustic, while the stone designs span from classic stone to concrete. It also includes exciting patterns. The Dry Back floors, with a 0.3 mm wear layer, are based on virgin vinyl and constructed in five different layers, topped by a ceramic coating. The result is extremely resilient and strong floors resistant to both scratching and water, which means that these floors are suitable even for spaces exposed to heavy traffic. Just like all our other Luxury Tiles floors, they are phthalate-free.