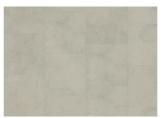

# MONT BLANC DBS 457-030 - 0.3 MM

Our Luxury Tiles Dry Back collection is available in a wide selection of wood and stone designs. The wood designs range from traditional to rustic, while the stone designs span from classic stone to concrete. It also includes exciting patterns. The Dry Back floors, with a 0.3 mm wear layer, are based on virgin vinyl and constructed in five different layers, topped by a ceramic coating. The result is extremely resilient and strong floors resistant to both scratching and water, which means that these floors are suitable even for spaces exposed to heavy traffic. Just like all our other Luxury Tiles floors, they are phthalate-free.

### **Descriptions & Imagery**

All samples, images and product description, plus photo and brochure specifications are there for the sole purpose of giving an approximate idea of the items described in them. They shall not form part of the contract or have any contractual force and should be viewed for illustrative purposes only. We cannot guarantee that your computer's display or the quality of the print will accurately reflect the colour of the products. Your product may vary slightly from the images within this literature.