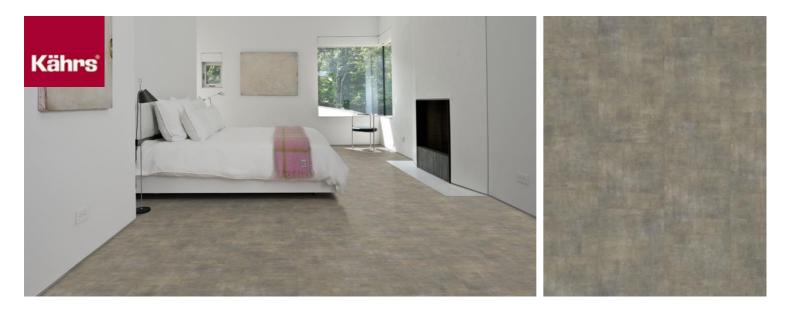

# MONT BLANC DBS 457-030 - 0.3 MM

Our Luxury Tiles Dry Back collection is available in a wide selection of wood and stone designs. The wood designs range from traditional to rustic, while the stone designs span from classic stone to concrete. It also includes exciting patterns. The Dry Back floors, with a 0.3 mm wear layer, are based on virgin vinyl and constructed in five different layers, topped by a ceramic coating. The result is extremely resilient and strong floors resistant to both scratching and water, which means that these floors are suitable even for spaces exposed to heavy traffic. Just like all our other Luxury Tiles floors, they are phthalate-free.