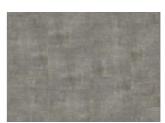

# MONT BLANC DBS 457-030 - 0.3 MM

Our Luxury Tiles Dry Back collection is available in a wide selection of wood and stone designs. The wood designs range from traditional to rustic, while the stone designs span from classic stone to concrete. It also includes exciting patterns. The Dry Back floors, with a 0.3 mm wear layer, are based on virgin vinyl and constructed in five different layers, topped by a ceramic coating. The result is extremely resilient and strong floors resistant to both scratching and water, which means that these floors are suitable even for spaces exposed to heavy traffic. Just like all our other Luxury Tiles floors, they are phthalate-free.

#### **Descriptions & Imagery**

All samples, images and product description, plus photo and brochure specifications are there for the sole purpose of giving an approximate idea of the items described in them. They shall not form part of the contract or have any contractual force and should be viewed for illustrative purposes only. We cannot guarantee that your computer's display or the quality of the print will accurately reflect the colour of the products. Your product may vary slightly from the images within this literature.