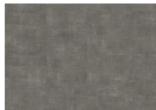

# MONT BLANC DBS 457-030 - 0.3 MM

Our Luxury Tiles Dry Back collection is available in a wide selection of wood and stone designs. The wood designs range from traditional to rustic, while the stone designs span from classic stone to concrete. It also includes exciting patterns. The Dry Back floors, with a 0.3 mm wear layer, are based on virgin vinyl and constructed in five different layers, topped by a ceramic coating. The result is extremely resilient and strong floors resistant to both scratching and water, which means that these floors are suitable even for spaces exposed to heavy traffic. Just like all our other Luxury Tiles floors, they are phthalate-free.