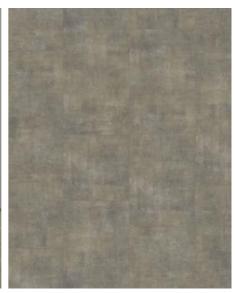

## MONT BLANC DBS 457-030 - 0.3 MM

Our Luxury Tiles Dry Back collection is available in a wide selection of wood and stone designs. The wood designs range from traditional to rustic, while the stone designs span from classic stone to concrete. It also includes exciting patterns. The Dry Back floors, with a 0.55 mm wear layer, are based on virgin vinyl and constructed in five different layers, topped by a ceramic coating. The result is extremely resilient and strong floors resistant to both scratching and water, which means that these floors are suitable even for spaces exposed to heavy traffic. Just like all our other Luxury Tiles floors, they are phthalate-free.