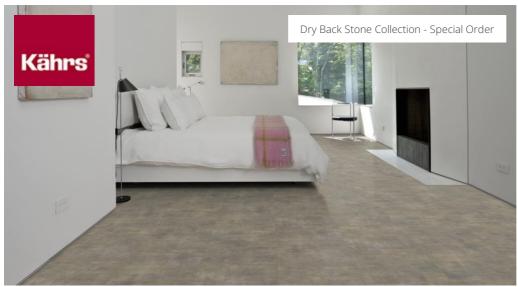

## MONT BLANC DBS 457-030 - 0.3 MM

Our Luxury Tiles Dry Back collection is available in a wide selection of wood and stone designs. The wood designs range from traditional to rustic, while the stone designs span from classic stone to concrete. It also includes exciting patterns. The Dry Back floors, with a 0.55 mm wear layer, are based on virgin vinyl and constructed in five different layers, topped by a ceramic coating. The result is extremely resilient and strong floors resistant to both scratching and water, which means that these floors are suitable even for spaces exposed to heavy traffic. Just like all our other Luxury Tiles floors, they are phthalate-free.