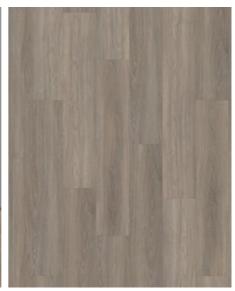

## WHINFELL DBW 229-030

Our Luxury Tiles Dry Back collection is available in a wide selection of wood and stone designs. The wood designs range from traditional to rustic, while the stone designs span from classic stone to concrete. It also includes exciting patterns. The Dry Back floors, with a 0.55 mm wear layer, are based on virgin vinyl and constructed in five different layers, topped by a ceramic coating. The result is extremely resilient and strong floors resistant to both scratching and water, which means that these floors are suitable even for spaces exposed to heavy traffic. Just like all our other Luxury Tiles floors, they are phthalate-free.

# Product type / Construction Luxury Vinyl Tiles / Dry back Article Number / EAN Code LTDBW2004-229-3 / 7393969113939 Design Wood design Width x Length x Thickness 229 x 1219 x 2.5 mm Weight per package 16 kg Installation method Glue-down