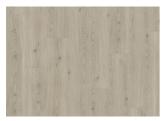

## WHINFELL DBW 229-030

Our Luxury Tiles Dry Back collection is available in a wide selection of wood and stone designs. The wood designs range from traditional to rustic, while the stone designs span from classic stone to concrete. It also includes exciting patterns. The Dry Back floors, with a 0.55 mm wear layer, are based on virgin vinyl and constructed in five different layers, topped by a ceramic coating. The result is extremely resilient and strong floors resistant to both scratching and water, which means that these floors are suitable even for spaces exposed to heavy traffic. Just like all our other Luxury Tiles floors, they are phthalate-free.

# Product type / Construction Luxury Vinyl Tiles / Dry back Article Number / EAN Code LTDBW2004-229-3 / 7393969113939 Design Wood design Width x Length x Thickness 229 x 1219 x 2.5 mm Weight per package 16 kg Installation method Glue-down