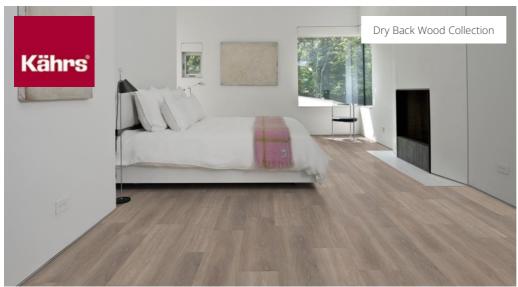

## WHINFELL DBW 229-030

Our Luxury Tiles Dry Back collection is available in a wide selection of wood and stone designs. The wood designs range from traditional to rustic, while the stone designs span from classic stone to concrete. It also includes exciting patterns. The Dry Back floors, with a 0.55 mm wear layer, are based on virgin vinyl and constructed in five different layers, topped by a ceramic coating. The result is extremely resilient and strong floors resistant to both scratching and water, which means that these floors are suitable even for spaces exposed to heavy traffic. Just like all our other Luxury Tiles floors, they are phthalate-free.