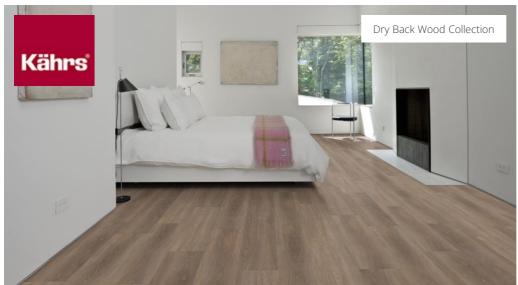

## TIVEDEN DRY BACK 0.3 MM

Our Luxury Tiles Dry Back collection is available in a wide selection of wood and stone designs. The wood designs range from traditional to rustic, while the stone designs span from classic stone to concrete. It also includes exciting patterns. The Dry Back floors, with a 0.3 mm wear layer, are based on virgin vinyl and constructed in five different layers, topped by a ceramic coating. The result is extremely resilient and strong floors resistant to both scratching and water, which means that these floors are suitable even for spaces exposed to heavy traffic. Just like all our other Luxury Tiles floors, they are phthalate-free.