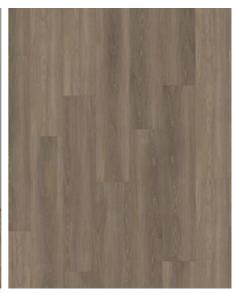

## TIVEDEN DRY BACK 0.3 MM

Our Luxury Tiles Dry Back collection is available in a wide selection of wood and stone designs. The wood designs range from traditional to rustic, while the stone designs span from classic stone to concrete. It also includes exciting patterns. The Dry Back floors, with a 0.3 mm wear layer, are based on virgin vinyl and constructed in five different layers, topped by a ceramic coating. The result is extremely resilient and strong floors resistant to both scratching and water, which means that these floors are suitable even for spaces exposed to heavy traffic. Just like all our other Luxury Tiles floors, they are phthalate-free.

| PRODUCT DETAILS             |                                              | Installation method   | Glue-down |
|-----------------------------|----------------------------------------------|-----------------------|-----------|
| Product type / Construction | Luxury Vinyl Tiles and Planks / Dry Back LVT | Floor heating         | Yes       |
| Article Number / EAN Code   | LTDBW2005-229-3 / 7393969113946              | Wear leayer thickness | 0.3 mm    |
| Design                      | Plank                                        |                       |           |
| Width x Length x Thickness  | 229 x 1219 x 2.5 mm                          | _                     |           |
| Weight per package / per    | 16 kg / 4 kg                                 | _                     |           |
| m2                          |                                              |                       |           |
| Area per package / per      | 3.9 m <sup>2</sup> / 265.2 m <sup>2</sup>    | _                     |           |
| pallet                      |                                              |                       |           |
|                             |                                              |                       |           |