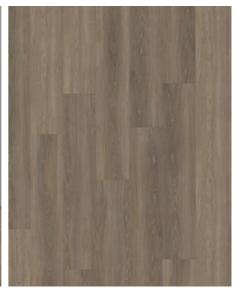

## TIVEDEN DBW 229-030 - 0.3 MM

Our Luxury Tiles Dry Back collection is available in a wide selection of wood and stone designs. The wood designs range from traditional to rustic, while the stone designs span from classic stone to concrete. It also includes exciting patterns. The Dry Back floors, with a 0.55 mm wear layer, are based on virgin vinyl and constructed in five different layers, topped by a ceramic coating. The result is extremely resilient and strong floors resistant to both scratching and water, which means that these floors are suitable even for spaces exposed to heavy traffic. Just like all our other Luxury Tiles floors, they are phthalate-free.