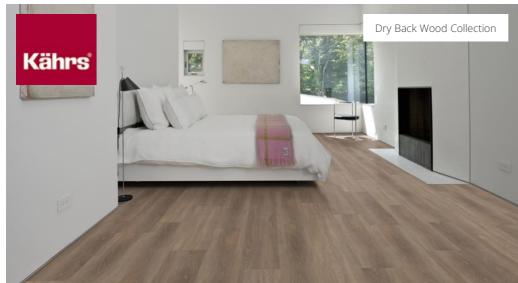

## TIVEDEN DBW 229-030 - 0.3 MM

Our Luxury Tiles Dry Back collection is available in a wide selection of wood and stone designs. The wood designs range from traditional to rustic, while the stone designs span from classic stone to concrete. It also includes exciting patterns. The Dry Back floors, with a 0.55 mm wear layer, are based on virgin vinyl and constructed in five different layers, topped by a ceramic coating. The result is extremely resilient and strong floors resistant to both scratching and water, which means that these floors are suitable even for spaces exposed to heavy traffic. Just like all our other Luxury Tiles floors, they are phthalate-free.