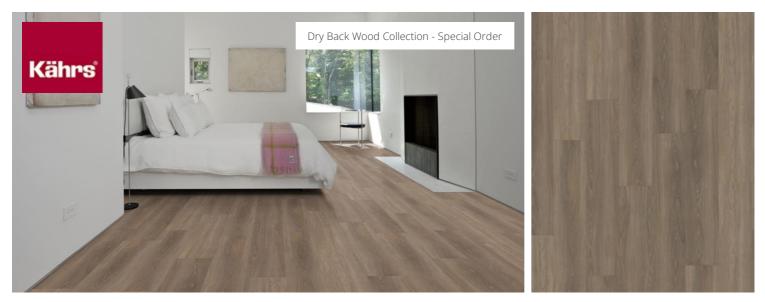

## TIVEDEN DBW 229-030

Our Luxury Tiles Dry Back collection is available in a wide selection of wood and stone designs. The wood designs range from traditional to rustic, while the stone designs span from classic stone to concrete. It also includes exciting patterns. The Dry Back floors, with a 0.55 mm wear layer, are based on virgin vinyl and constructed in five different layers, topped by a ceramic coating. The result is extremely resilient and strong floors resistant to both scratching and water, which means that these floors are suitable even for spaces exposed to heavy traffic. Just like all our other Luxury Tiles floors, they are phthalate-free.