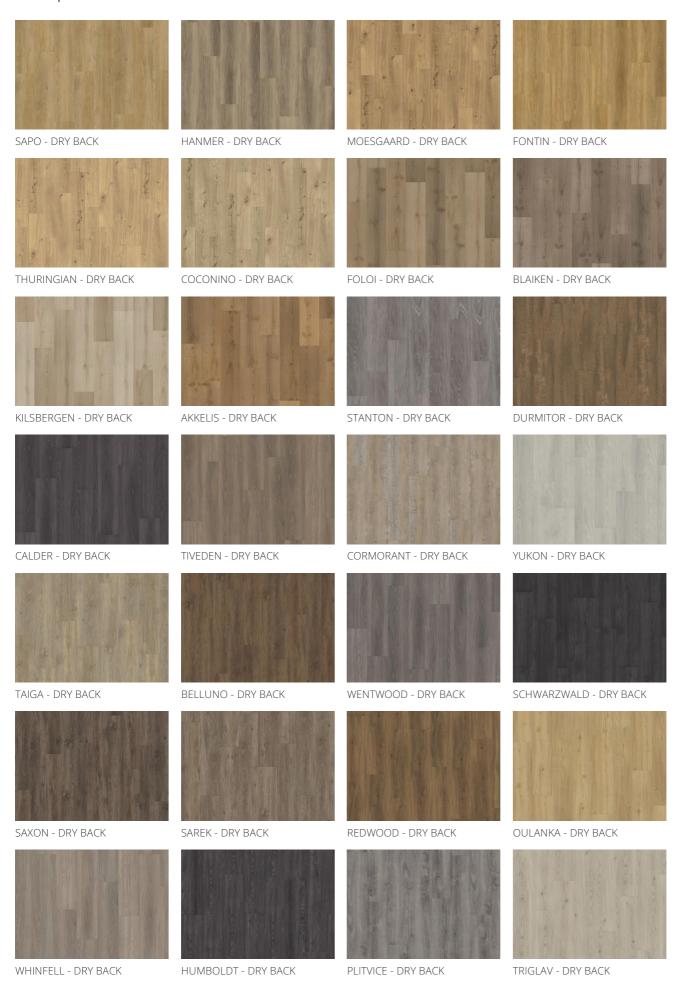

| 0.011 (m2K/W)       |                            |
| Dimensional stability          | EN ISO 23999                                 | < 0.1 %             |                            |
| Colour fastness                | EN ISO 105-B02                               | ≥ 6                 |                            |
| Slip resistance                | EN 13893                                     | DS (>0.3)           |                            |
| Slip resistance                | DIN 51130                                    | R10                 | _                          |
| Statical electrical propensity | EN 1815                                      | < 2 kV (antistatic) | _                          |

## Other products in this collection