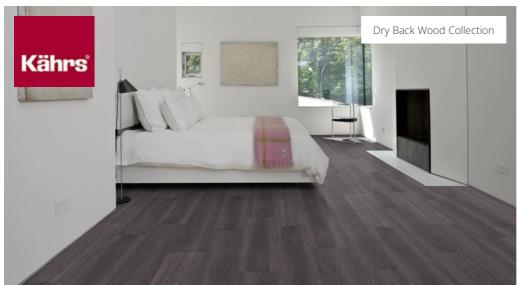

## CALDER DBW 229-030 - 0.3 MM

Our Luxury Tiles Dry Back collection is available in a wide selection of wood and stone designs. The wood designs range from traditional to rustic, while the stone designs span from classic stone to concrete. It also includes exciting patterns. The Dry Back floors, with a 0.3 mm wear layer, are based on virgin vinyl and constructed in five different layers, topped by a ceramic coating. The result is extremely resilient and strong floors resistant to both scratching and water, which means that these floors are suitable even for spaces exposed to heavy traffic. Just like all our other Luxury Tiles floors, they are phthalate-free.