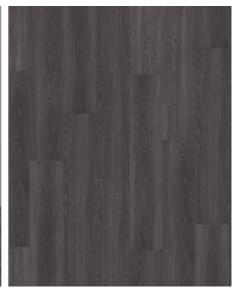

## CALDER DBW 229-030 - 0.3 MM

Our Luxury Tiles Dry Back collection is available in a wide selection of wood and stone designs. The wood designs range from traditional to rustic, while the stone designs span from classic stone to concrete. It also includes exciting patterns. The Dry Back floors, with a 0.3 mm wear layer, are based on virgin vinyl and constructed in five different layers, topped by a ceramic coating. The result is extremely resilient and strong floors resistant to both scratching and water, which means that these floors are suitable even for spaces exposed to heavy traffic. Just like all our other Luxury Tiles floors, they are phthalate-free.

| PRODUCT DETAILS             |                                              | Installation method   | Glue-down |
|-----------------------------|----------------------------------------------|-----------------------|-----------|
| Product type / Construction | Luxury Vinyl Tiles and Planks / Dry Back LVT | Floor heating         | Yes       |
| Article Number / EAN Code   | LTDBW2008-229-3 / 7393969113977              | Wear leayer thickness | 0.3 mm    |
| Design                      | Tile Design                                  |                       |           |
| Width x Length x Thickness  | 229 x 1219 x 2.5 mm                          | _                     |           |
| Weight per package / per    | 16 kg / 4 kg                                 | _                     |           |
| m2                          |                                              |                       |           |
| Area per package / per      | 3.9 m <sup>2</sup> / 265.2 m <sup>2</sup>    | _                     |           |
| pallet                      |                                              |                       |           |
| •                           |                                              | <del>_</del>          |           |