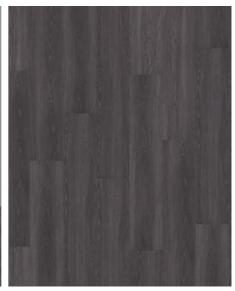

## CALDER DBW 229-030 - 0.3 MM

Our Luxury Tiles Dry Back collection is available in a wide selection of wood and stone designs. The wood designs range from traditional to rustic, while the stone designs span from classic stone to concrete. It also includes exciting patterns. The Dry Back floors, with a 0.55 mm wear layer, are based on virgin vinyl and constructed in five different layers, topped by a ceramic coating. The result is extremely resilient and strong floors resistant to both scratching and water, which means that these floors are suitable even for spaces exposed to heavy traffic. Just like all our other Luxury Tiles floors, they are phthalate-free.

| PRODUCT DETAILS             |                                              | Installation method   | Glue-down |
|-----------------------------|----------------------------------------------|-----------------------|-----------|
| Product type / Construction | Luxury Vinyl Tiles and Planks / Dry Back LVT | Floor heating         | Yes       |
| Article Number / EAN Code   | LTDBW2008-229-3 / 7393969113977              | Wear leayer thickness | 0.3 mm    |
| Design                      | Tile Design                                  |                       |           |
| Width x Length x Thickness  | 229 x 1219 x 2.5 mm                          |                       |           |
| Weight per package / per    | 16 kg / 4 kg                                 | <del></del>           |           |
| m2                          |                                              |                       |           |