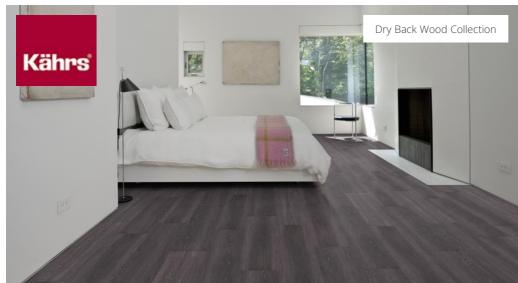

## CALDER DBW 229-030 - 0.3 MM

Our Luxury Tiles Dry Back collection is available in a wide selection of wood and stone designs. The wood designs range from traditional to rustic, while the stone designs span from classic stone to concrete. It also includes exciting patterns. The Dry Back floors, with a 0.55 mm wear layer, are based on virgin vinyl and constructed in five different layers, topped by a ceramic coating. The result is extremely resilient and strong floors resistant to both scratching and water, which means that these floors are suitable even for spaces exposed to heavy traffic. Just like all our other Luxury Tiles floors, they are phthalate-free.

| PRODUCT DETAILS             |                                              | Installation method   | Glue-down |
|-----------------------------|----------------------------------------------|-----------------------|-----------|
| Product type / Construction | Luxury Vinyl Tiles and Planks / Dry Back LVT | Floor heating         | Yes       |
| Article Number / EAN Code   | LTDBW2008-229-3 / 7393969113977              | Wear leayer thickness | 0.3 mm    |
| Design                      | Tile Design                                  |                       |           |
| Width x Length x Thickness  | 229 x 1219 x 2.5 mm                          |                       |           |
| Weight per package / per    | 16 kg / 4 kg                                 | <del></del>           |           |
| m2                          |                                              |                       |           |