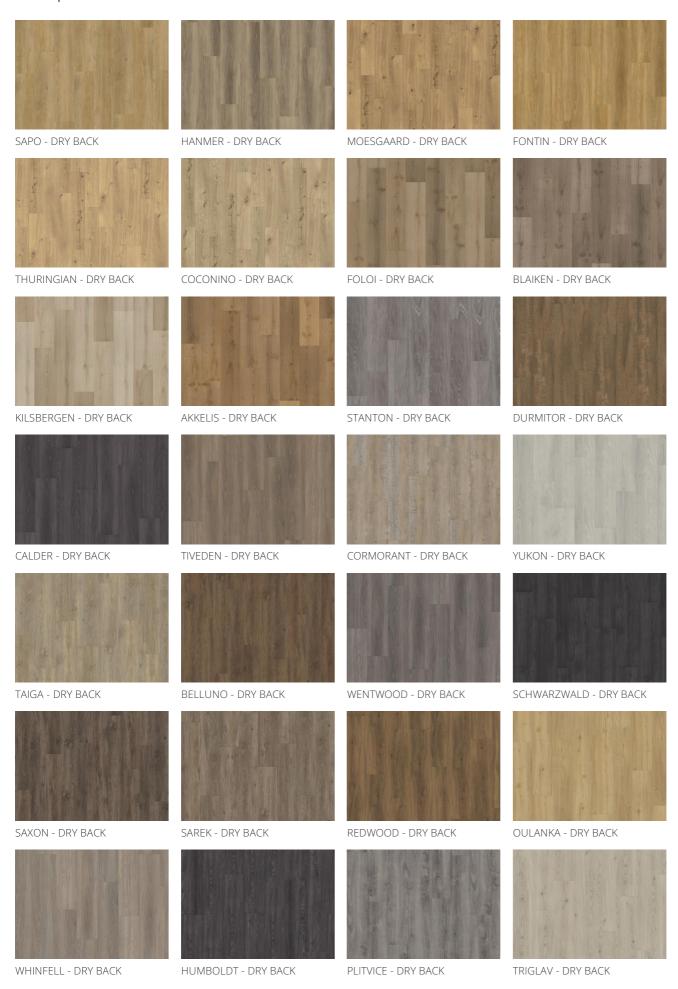

---------------------------------|-----------------------|-----------|
| Product type / Construction | Luxury Vinyl Tiles and Planks / Dry Back LVT | Floor heating         | Yes       |
| Article Number / EAN Code   | LTDBW2008-229-3 / 7393969113977              | Wear leayer thickness | 0.3 mm    |
| Design                      | Tile Design                                  |                       |           |
| Width x Length x Thickness  | 229 x 1219 x 2.5 mm                          |                       |           |
| Weight per package / per    | 16 kg / 4 kg                                 | <del></del>           |           |
| m2                          |                                              |                       |           |

## Other products in this collection