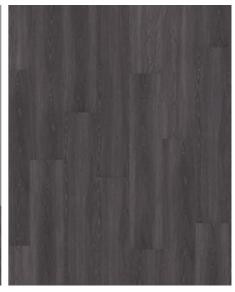

## CALDER DBW 229-030

Our Luxury Tiles Dry Back collection is available in a wide selection of wood and stone designs. The wood designs range from traditional to rustic, while the stone designs span from classic stone to concrete. It also includes exciting patterns. The Dry Back floors, with a 0.55 mm wear layer, are based on virgin vinyl and constructed in five different layers, topped by a ceramic coating. The result is extremely resilient and strong floors resistant to both scratching and water, which means that these floors are suitable even for spaces exposed to heavy traffic. Just like all our other Luxury Tiles floors, they are phthalate-free.