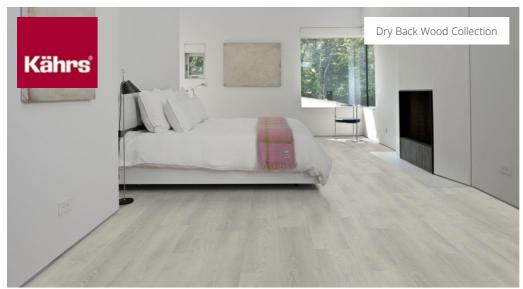

## YUKON DBW 229-030 - 0.3 MM

Our Luxury Tiles Dry Back collection is available in a wide selection of wood and stone designs. The wood designs range from traditional to rustic, while the stone designs span from classic stone to concrete. It also includes exciting patterns. The Dry Back floors, with a 0.3 mm wear layer, are based on virgin vinyl and constructed in five different layers, topped by a ceramic coating. The result is extremely resilient and strong floors resistant to both scratching and water, which means that these floors are suitable even for spaces exposed to heavy traffic. Just like all our other Luxury Tiles floors, they are phthalate-free.