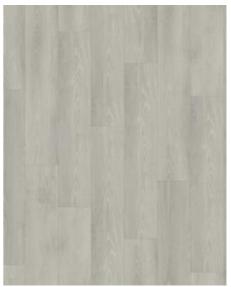

## YUKON DBW 229-030 - 0.3 MM

Our Luxury Tiles Dry Back collection is available in a wide selection of wood and stone designs. The wood designs range from traditional to rustic, while the stone designs span from classic stone to concrete. It also includes exciting patterns. The Dry Back floors, with a 0.3 mm wear layer, are based on virgin vinyl and constructed in five different layers, topped by a ceramic coating. The result is extremely resilient and strong floors resistant to both scratching and water, which means that these floors are suitable even for spaces exposed to heavy traffic. Just like all our other Luxury Tiles floors, they are phthalate-free.

| PRODUCT DETAILS             |                                              | Installation method   | Glue-down |
|-----------------------------|----------------------------------------------|-----------------------|-----------|
| Product type / Construction | Luxury Vinyl Tiles and Planks / Dry Back LVT | Floor heating         | Yes       |
| Article Number / EAN Code   | LTDBW2102-229-3 / 7393969113991              | Wear leayer thickness | 0.3 mm    |
| Design                      | Tile Design                                  |                       |           |
| Width x Length x Thickness  | 229 x 1219 x 2.5 mm                          | _                     |           |
| Weight per package / per    | 16 kg / 4 kg                                 | _                     |           |
| m2                          |                                              |                       |           |