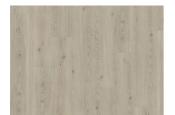

## YUKON DBW 229-030 - 0.3 MM

Our Luxury Tiles Dry Back collection is available in a wide selection of wood and stone designs. The wood designs range from traditional to rustic, while the stone designs span from classic stone to concrete. It also includes exciting patterns. The Dry Back floors, with a 0.3 mm wear layer, are based on virgin vinyl and constructed in five different layers, topped by a ceramic coating. The result is extremely resilient and strong floors resistant to both scratching and water, which means that these floors are suitable even for spaces exposed to heavy traffic. Just like all our other Luxury Tiles floors, they are phthalate-free.