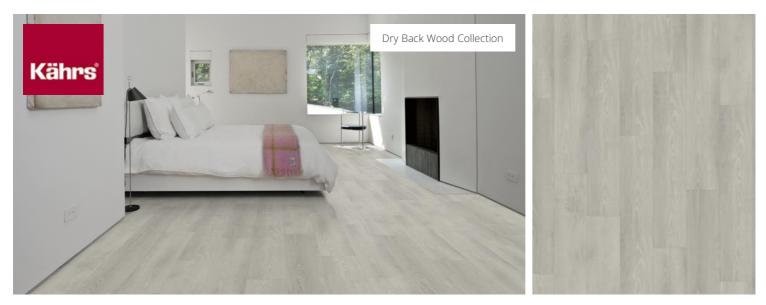

## YUKON DBW 229-030 - 0.3 MM

Our Luxury Tiles Dry Back collection is available in a wide selection of wood and stone designs. The wood designs range from traditional to rustic, while the stone designs span from classic stone to concrete. It also includes exciting patterns. The Dry Back floors, with a 0.3 mm wear layer, are based on virgin vinyl and constructed in five different layers, topped by a ceramic coating. The result is extremely resilient and strong floors resistant to both scratching and water, which means that these floors are suitable even for spaces exposed to heavy traffic. Just like all our other Luxury Tiles floors, they are phthalate-free.