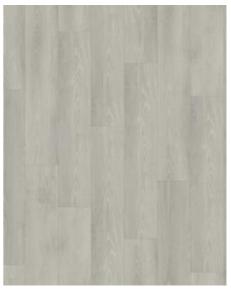

## YUKON DBW 229-030 - 0.3 MM

Our Luxury Tiles Dry Back collection is available in a wide selection of wood and stone designs. The wood designs range from traditional to rustic, while the stone designs span from classic stone to concrete. It also includes exciting patterns. The Dry Back floors, with a 0.55 mm wear layer, are based on virgin vinyl and constructed in five different layers, topped by a ceramic coating. The result is extremely resilient and strong floors resistant to both scratching and water, which means that these floors are suitable even for spaces exposed to heavy traffic. Just like all our other Luxury Tiles floors, they are phthalate-free.

| PRODUCT DETAILS             |                                              | Installation method   | Glue-down |
|-----------------------------|----------------------------------------------|-----------------------|-----------|
| Product type / Construction | Luxury Vinyl Tiles and Planks / Dry Back LVT | Floor heating         | Yes       |
| Article Number / EAN Code   | LTDBW2102-229-3 / 7393969113991              | Wear leayer thickness | 0.3 mm    |
| Design                      | Tile Design                                  |                       |           |
| Width x Length x Thickness  | 229 x 1219 x 2.5 mm                          | _                     |           |
| Weight per package / per    | 16 kg / 4 kg                                 | _                     |           |
| m2                          |                                              | _                     |           |