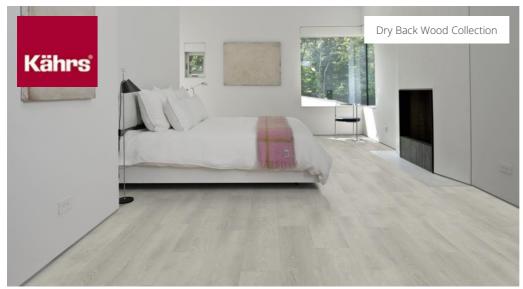

## YUKON DBW 229-030 - 0.3 MM

Our Luxury Tiles Dry Back collection is available in a wide selection of wood and stone designs. The wood designs range from traditional to rustic, while the stone designs span from classic stone to concrete. It also includes exciting patterns. The Dry Back floors, with a 0.55 mm wear layer, are based on virgin vinyl and constructed in five different layers, topped by a ceramic coating. The result is extremely resilient and strong floors resistant to both scratching and water, which means that these floors are suitable even for spaces exposed to heavy traffic. Just like all our other Luxury Tiles floors, they are phthalate-free.