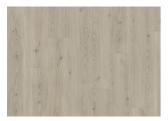

## YUKON DBW 229-030

Our Luxury Tiles Dry Back collection is available in a wide selection of wood and stone designs. The wood designs range from traditional to rustic, while the stone designs span from classic stone to concrete. It also includes exciting patterns. The Dry Back floors, with a 0.55 mm wear layer, are based on virgin vinyl and constructed in five different layers, topped by a ceramic coating. The result is extremely resilient and strong floors resistant to both scratching and water, which means that these floors are suitable even for spaces exposed to heavy traffic. Just like all our other Luxury Tiles floors, they are phthalate-free.