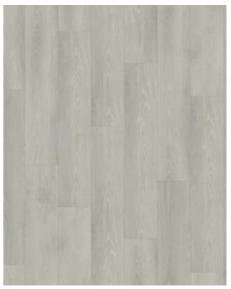

## YUKON DBW 229-030

Our Luxury Tiles Dry Back collection is available in a wide selection of wood and stone designs. The wood designs range from traditional to rustic, while the stone designs span from classic stone to concrete. It also includes exciting patterns. The Dry Back floors, with a 0.55 mm wear layer, are based on virgin vinyl and constructed in five different layers, topped by a ceramic coating. The result is extremely resilient and strong floors resistant to both scratching and water, which means that these floors are suitable even for spaces exposed to heavy traffic. Just like all our other Luxury Tiles floors, they are phthalate-free.