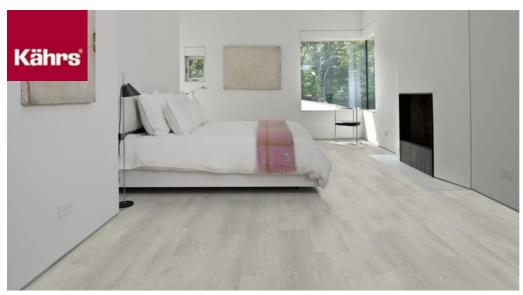

## YUKON DBW 229-030

Our Luxury Tiles Dry Back collection is available in a wide selection of wood and stone designs. The wood designs range from traditional to rustic, while the stone designs span from classic stone to concrete. It also includes exciting patterns. The Dry Back floors, with a 0.55 mm wear layer, are based on virgin vinyl and constructed in five different layers, topped by a ceramic coating. The result is extremely resilient and strong floors resistant to both scratching and water, which means that these floors are suitable even for spaces exposed to heavy traffic. Just like all our other Luxury Tiles floors, they are phthalate-free.