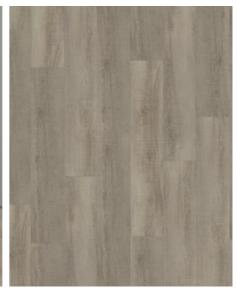

## RIVA DBW 229-030 - 0.3 MM

Our Luxury Tiles Dry Back collection is available in a wide selection of wood and stone designs. The wood designs range from traditional to rustic, while the stone designs span from classic stone to concrete. It also includes exciting patterns. The Dry Back floors, with a 0.55 mm wear layer, are based on virgin vinyl and constructed in five different layers, topped by a ceramic coating. The result is extremely resilient and strong floors resistant to both scratching and water, which means that these floors are suitable even for spaces exposed to heavy traffic. Just like all our other Luxury Tiles floors, they are phthalate-free.

| Luxury Vinyl Tiles and Planks / Dry Back LVT |                                                                                                                   |
|----------------------------------------------|-------------------------------------------------------------------------------------------------------------------|
| LTDBW2103-229-3 / 7393969114004              |                                                                                                                   |
| Tile Design                                  | -                                                                                                                 |
| 229 x 1219 x 2.5 mm                          |                                                                                                                   |
| 16 kg / 4 kg                                 |                                                                                                                   |
|                                              |                                                                                                                   |
| 4 m <sup>2</sup> / 265.6 m <sup>2</sup>      |                                                                                                                   |
|                                              |                                                                                                                   |
| Glue-down                                    |                                                                                                                   |
| Yes                                          |                                                                                                                   |
| 0.3 mm                                       |                                                                                                                   |
|                                              |                                                                                                                   |
| EN13501-1                                    | Bfl-s1                                                                                                            |
|                                              | 0.011 (m2K/W)                                                                                                     |
| EN ISO 23999                                 | < 0.1 %                                                                                                           |
|                                              | LTDBW2103-229-3 / 739 Tile Design 229 x 1219 x 2.5 mm 16 kg / 4 kg 4 m² / 265.6 m² Glue-down Yes 0.3 mm EN13501-1 |