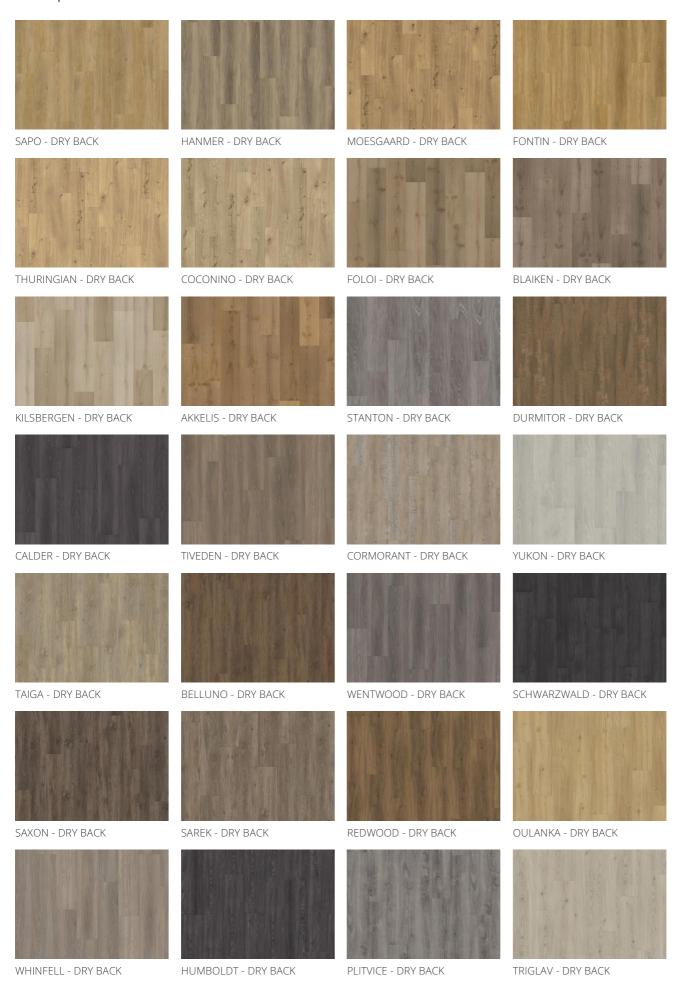

|
|                                              | LTDBW2103-229-3 / 739 Tile Design 229 x 1219 x 2.5 mm 16 kg / 4 kg 4 m² / 265.6 m² Glue-down Yes 0.3 mm EN13501-1 |

EN ISO 105-B02

EN 13893 DIN 51130 ≥ 6

R10

DS (>0.3)

| TECHNICAET NOT ENTI |              |                        |
|---------------------|--------------|------------------------|
| Statical electrical | EN 1815      | < 2 kV (antistatic)    |
| propensity          |              |                        |
| Chamical registance | EN ICO 26097 | Dass with good results |

Propensity

Chemical resistance EN ISO 26987 Pass with good results

Resistance to bacteria and Good



fungi



TECHNICAL PROPERTIES

Colour fastness

Slip resistance

Slip resistance

## Other products in this collection