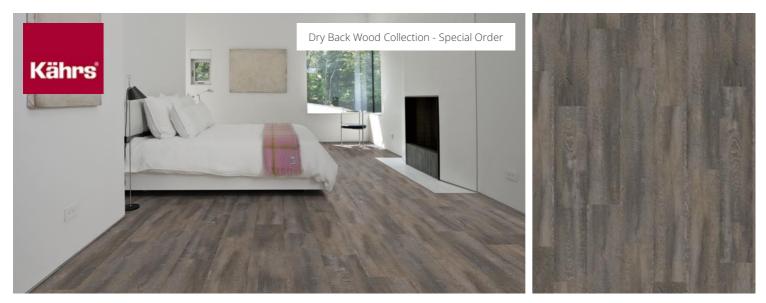

## DAINTREE DBW 229-030 - 0.3 MM

Our Luxury Tiles Dry Back collection is available in a wide selection of wood and stone designs. The wood designs range from traditional to rustic, while the stone designs span from classic stone to concrete. It also includes exciting patterns. The Dry Back floors, with a 0.55 mm wear layer, are based on virgin vinyl and constructed in five different layers, topped by a ceramic coating. The result is extremely resilient and strong floors resistant to both scratching and water, which means that these floors are suitable even for spaces exposed to heavy traffic. Just like all our other Luxury Tiles floors, they are phthalate-free.