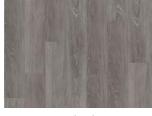

## TAIGA DBW 229-030 - 0.3 MM

Our Luxury Tiles Dry Back collection is available in a wide selection of wood and stone designs. The wood designs range from traditional to rustic, while the stone designs span from classic stone to concrete. It also includes exciting patterns. The Dry Back floors, with a 0.3 mm wear layer, are based on virgin vinyl and constructed in five different layers, topped by a ceramic coating. The result is extremely resilient and strong floors resistant to both scratching and water, which means that these floors are suitable even for spaces exposed to heavy traffic. Just like all our other Luxury Tiles floors, they are phthalate-free.