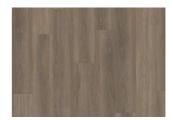

## TAIGA DBW 229-030 - 0.3 MM

Our Luxury Tiles Dry Back collection is available in a wide selection of wood and stone designs. The wood designs range from traditional to rustic, while the stone designs span from classic stone to concrete. It also includes exciting patterns. The Dry Back floors, with a 0.3 mm wear layer, are based on virgin vinyl and constructed in five different layers, topped by a ceramic coating. The result is extremely resilient and strong floors resistant to both scratching and water, which means that these floors are suitable even for spaces exposed to heavy traffic. Just like all our other Luxury Tiles floors, they are phthalate-free.