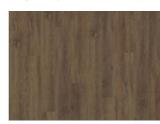

## TAIGA DBW 229-030 - 0.3 MM

Our Luxury Tiles Dry Back collection is available in a wide selection of wood and stone designs. The wood designs range from traditional to rustic, while the stone designs span from classic stone to concrete. It also includes exciting patterns. The Dry Back floors, with a 0.3 mm wear layer, are based on virgin vinyl and constructed in five different layers, topped by a ceramic coating. The result is extremely resilient and strong floors resistant to both scratching and water, which means that these floors are suitable even for spaces exposed to heavy traffic. Just like all our other Luxury Tiles floors, they are phthalate-free.