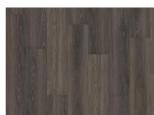

## TAIGA DBW 229-030 - 0.3 MM

Our Luxury Tiles Dry Back collection is available in a wide selection of wood and stone designs. The wood designs range from traditional to rustic, while the stone designs span from classic stone to concrete. It also includes exciting patterns. The Dry Back floors, with a 0.3 mm wear layer, are based on virgin vinyl and constructed in five different layers, topped by a ceramic coating. The result is extremely resilient and strong floors resistant to both scratching and water, which means that these floors are suitable even for spaces exposed to heavy traffic. Just like all our other Luxury Tiles floors, they are phthalate-free.