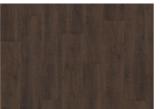

## TAIGA DBW 229-030 - 0.3 MM

Our Luxury Tiles Dry Back collection is available in a wide selection of wood and stone designs. The wood designs range from traditional to rustic, while the stone designs span from classic stone to concrete. It also includes exciting patterns. The Dry Back floors, with a 0.3 mm wear layer, are based on virgin vinyl and constructed in five different layers, topped by a ceramic coating. The result is extremely resilient and strong floors resistant to both scratching and water, which means that these floors are suitable even for spaces exposed to heavy traffic. Just like all our other Luxury Tiles floors, they are phthalate-free.