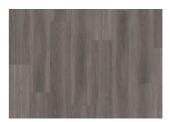

## TAIGA DBW 229-030 - 0.3 MM

Our Luxury Tiles Dry Back collection is available in a wide selection of wood and stone designs. The wood designs range from traditional to rustic, while the stone designs span from classic stone to concrete. It also includes exciting patterns. The Dry Back floors, with a 0.3 mm wear layer, are based on virgin vinyl and constructed in five different layers, topped by a ceramic coating. The result is extremely resilient and strong floors resistant to both scratching and water, which means that these floors are suitable even for spaces exposed to heavy traffic. Just like all our other Luxury Tiles floors, they are phthalate-free.