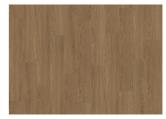

## TAIGA DBW 229-030 - 0.3 MM

Our Luxury Tiles Dry Back collection is available in a wide selection of wood and stone designs. The wood designs range from traditional to rustic, while the stone designs span from classic stone to concrete. It also includes exciting patterns. The Dry Back floors, with a 0.3 mm wear layer, are based on virgin vinyl and constructed in five different layers, topped by a ceramic coating. The result is extremely resilient and strong floors resistant to both scratching and water, which means that these floors are suitable even for spaces exposed to heavy traffic. Just like all our other Luxury Tiles floors, they are phthalate-free.