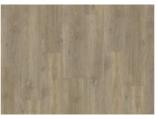

## TAIGA DBW 229-030 - 0.3 MM

Our Luxury Tiles Dry Back collection is available in a wide selection of wood and stone designs. The wood designs range from traditional to rustic, while the stone designs span from classic stone to concrete. It also includes exciting patterns. The Dry Back floors, with a 0.3 mm wear layer, are based on virgin vinyl and constructed in five different layers, topped by a ceramic coating. The result is extremely resilient and strong floors resistant to both scratching and water, which means that these floors are suitable even for spaces exposed to heavy traffic. Just like all our other Luxury Tiles floors, they are phthalate-free.