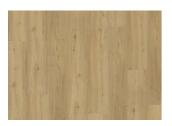

## TAIGA DBW 229-030 - 0.3 MM

Our Luxury Tiles Dry Back collection is available in a wide selection of wood and stone designs. The wood designs range from traditional to rustic, while the stone designs span from classic stone to concrete. It also includes exciting patterns. The Dry Back floors, with a 0.3 mm wear layer, are based on virgin vinyl and constructed in five different layers, topped by a ceramic coating. The result is extremely resilient and strong floors resistant to both scratching and water, which means that these floors are suitable even for spaces exposed to heavy traffic. Just like all our other Luxury Tiles floors, they are phthalate-free.