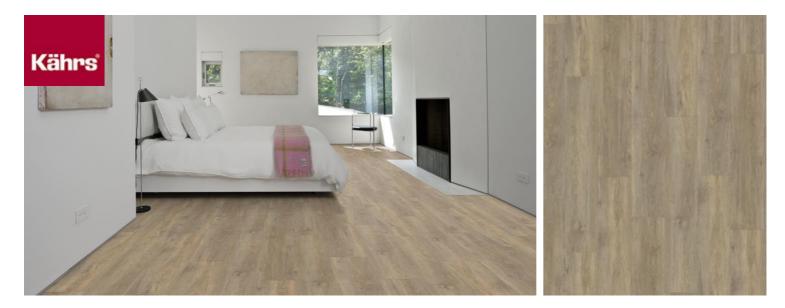

## TAIGA DBW 229-030 - 0.3 MM

Our Luxury Tiles Dry Back collection is available in a wide selection of wood and stone designs. The wood designs range from traditional to rustic, while the stone designs span from classic stone to concrete. It also includes exciting patterns. The Dry Back floors, with a 0.3 mm wear layer, are based on virgin vinyl and constructed in five different layers, topped by a ceramic coating. The result is extremely resilient and strong floors resistant to both scratching and water, which means that these floors are suitable even for spaces exposed to heavy traffic. Just like all our other Luxury Tiles floors, they are phthalate-free.