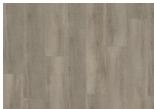

## TAIGA DBW 229-030 - 0.3 MM

Our Luxury Tiles Dry Back collection is available in a wide selection of wood and stone designs. The wood designs range from traditional to rustic, while the stone designs span from classic stone to concrete. It also includes exciting patterns. The Dry Back floors, with a 0.3 mm wear layer, are based on virgin vinyl and constructed in five different layers, topped by a ceramic coating. The result is extremely resilient and strong floors resistant to both scratching and water, which means that these floors are suitable even for spaces exposed to heavy traffic. Just like all our other Luxury Tiles floors, they are phthalate-free.