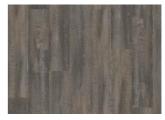

## TAIGA DBW 229-030 - 0.3 MM

Our Luxury Tiles Dry Back collection is available in a wide selection of wood and stone designs. The wood designs range from traditional to rustic, while the stone designs span from classic stone to concrete. It also includes exciting patterns. The Dry Back floors, with a 0.3 mm wear layer, are based on virgin vinyl and constructed in five different layers, topped by a ceramic coating. The result is extremely resilient and strong floors resistant to both scratching and water, which means that these floors are suitable even for spaces exposed to heavy traffic. Just like all our other Luxury Tiles floors, they are phthalate-free.