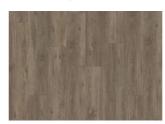

## TAIGA DBW 229-030 - 0.3 MM

Our Luxury Tiles Dry Back collection is available in a wide selection of wood and stone designs. The wood designs range from traditional to rustic, while the stone designs span from classic stone to concrete. It also includes exciting patterns. The Dry Back floors, with a 0.3 mm wear layer, are based on virgin vinyl and constructed in five different layers, topped by a ceramic coating. The result is extremely resilient and strong floors resistant to both scratching and water, which means that these floors are suitable even for spaces exposed to heavy traffic. Just like all our other Luxury Tiles floors, they are phthalate-free.