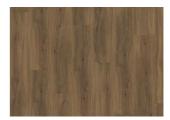

## TAIGA DBW 229-030 - 0.3 MM

Our Luxury Tiles Dry Back collection is available in a wide selection of wood and stone designs. The wood designs range from traditional to rustic, while the stone designs span from classic stone to concrete. It also includes exciting patterns. The Dry Back floors, with a 0.3 mm wear layer, are based on virgin vinyl and constructed in five different layers, topped by a ceramic coating. The result is extremely resilient and strong floors resistant to both scratching and water, which means that these floors are suitable even for spaces exposed to heavy traffic. Just like all our other Luxury Tiles floors, they are phthalate-free.