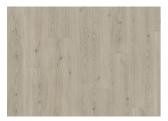

## TRIGLAV DBW 229-030 - 0.3 MM

Our Luxury Tiles Dry Back collection is available in a wide selection of wood and stone designs. The wood designs range from traditional to rustic, while the stone designs span from classic stone to concrete. It also includes exciting patterns. The Dry Back floors, with a 0.3 mm wear layer, are based on virgin vinyl and constructed in five different layers, topped by a ceramic coating. The result is extremely resilient and strong floors resistant to both scratching and water, which means that these floors are suitable even for spaces exposed to heavy traffic. Just like all our other Luxury Tiles floors, they are phthalate-free.

## PRODUCT DETAILS

| Article Number      | LIDBW2117-229-3          |
|---------------------|--------------------------|
| Dimensions          | 229 x 1219 mm            |
| Weight per Package  | 16 kg                    |
| Construction        | Dry back                 |
| FACTS               |                          |
| Design              | Wood design              |
| Range               | Luxury Tiles             |
| Collection          | Dry Back Wood Collection |
| Floor heating       | Yes                      |
| Thickness           | 2.5 mm                   |
| Installation method | Glue-down                |