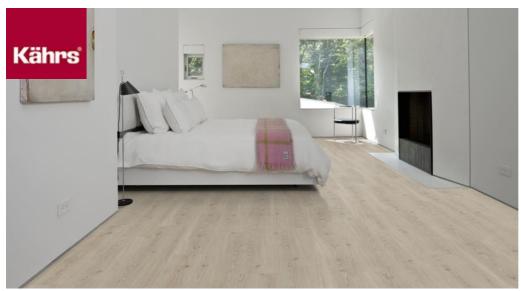

## TRIGLAV DBW 229-030 - 0.3 MM

Our Luxury Tiles Dry Back collection is available in a wide selection of wood and stone designs. The wood designs range from traditional to rustic, while the stone designs span from classic stone to concrete. It also includes exciting patterns. The Dry Back floors, with a 0.3 mm wear layer, are based on virgin vinyl and constructed in five different layers, topped by a ceramic coating. The result is extremely resilient and strong floors resistant to both scratching and water, which means that these floors are suitable even for spaces exposed to heavy traffic. Just like all our other Luxury Tiles floors, they are phthalate-free.

## PRODUCT DETAILS

| Article Number      | LIDBW2117-229-3          |
|---------------------|--------------------------|
| Dimensions          | 229 x 1219 mm            |
| Weight per Package  | 16 kg                    |
| Construction        | Dry back                 |
| FACTS               |                          |
| Design              | Wood design              |
| Range               | Luxury Tiles             |
| Collection          | Dry Back Wood Collection |
| Floor heating       | Yes                      |
| Thickness           | 2.5 mm                   |
| Installation method | Glue-down                |