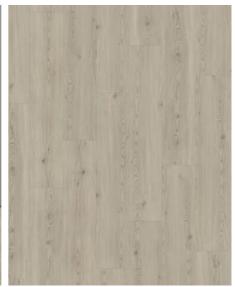

## TRIGLAV DBW 229-030 - 0.3 MM

Our Luxury Tiles Dry Back collection is available in a wide selection of wood and stone designs. The wood designs range from traditional to rustic, while the stone designs span from classic stone to concrete. It also includes exciting patterns. The Dry Back floors, with a 0.3 mm wear layer, are based on virgin vinyl and constructed in five different layers, topped by a ceramic coating. The result is extremely resilient and strong floors resistant to both scratching and water, which means that these floors are suitable even for spaces exposed to heavy traffic. Just like all our other Luxury Tiles floors, they are phthalate-free.

## PRODUCT DETAILS

| Article Number      | LIDBW2117-229-3          |
|---------------------|--------------------------|
| Dimensions          | 229 x 1219 mm            |
| Weight per Package  | 16 kg                    |
| Construction        | Dry back                 |
| FACTS               |                          |
| Design              | Wood design              |
| Range               | Luxury Tiles             |
| Collection          | Dry Back Wood Collection |
| Floor heating       | Yes                      |
| Thickness           | 2.5 mm                   |
| Installation method | Glue-down                |