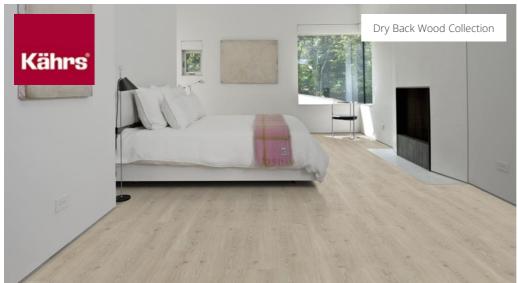

## TRIGLAV DBW 229-030 - 0.3 MM

Our Luxury Tiles Dry Back collection is available in a wide selection of wood and stone designs. The wood designs range from traditional to rustic, while the stone designs span from classic stone to concrete. It also includes exciting patterns. The Dry Back floors, with a 0.55 mm wear layer, are based on virgin vinyl and constructed in five different layers, topped by a ceramic coating. The result is extremely resilient and strong floors resistant to both scratching and water, which means that these floors are suitable even for spaces exposed to heavy traffic. Just like all our other Luxury Tiles floors, they are phthalate-free.