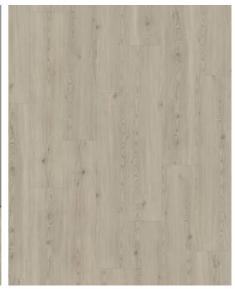

## TRIGLAV DBW 229-030 - 0.3 MM

Our Luxury Tiles Dry Back collection is available in a wide selection of wood and stone designs. The wood designs range from traditional to rustic, while the stone designs span from classic stone to concrete. It also includes exciting patterns. The Dry Back floors, with a 0.55 mm wear layer, are based on virgin vinyl and constructed in five different layers, topped by a ceramic coating. The result is extremely resilient and strong floors resistant to both scratching and water, which means that these floors are suitable even for spaces exposed to heavy traffic. Just like all our other Luxury Tiles floors, they are phthalate-free.

| PRODUCT DETAILS             |                                              | Installation method   | Glue-down |
|-----------------------------|----------------------------------------------|-----------------------|-----------|
| Product type / Construction | Luxury Vinyl Tiles and Planks / Dry Back LVT | Floor heating         | Yes       |
| Article Number / EAN Code   | LTDBW2117-229-3 / 7393969114158              | Wear leayer thickness | 0.3 mm    |
| Design                      | Tile Design                                  |                       |           |
| Width x Length x Thickness  | 229 x 1219 x 2.5 mm                          | _                     |           |
| Weight per package / per    | 16 kg / 4 kg                                 | _                     |           |
| m2                          |                                              |                       |           |