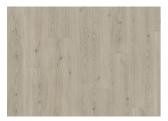

## TRIGLAV DBW 229-030

Our Luxury Tiles Dry Back collection is available in a wide selection of wood and stone designs. The wood designs range from traditional to rustic, while the stone designs span from classic stone to concrete. It also includes exciting patterns. The Dry Back floors, with a 0.55 mm wear layer, are based on virgin vinyl and constructed in five different layers, topped by a ceramic coating. The result is extremely resilient and strong floors resistant to both scratching and water, which means that these floors are suitable even for spaces exposed to heavy traffic. Just like all our other Luxury Tiles floors, they are phthalate-free.

## PRODUCT DETAILS

| Article Number      | LTDBW2117-229-3          |
|---------------------|--------------------------|
| Dimensions          | 229 x 1219 mm            |
| Weight per Package  | 16 kg                    |
|                     | Dry back                 |
| FACTS               |                          |
| Design              | Wood design              |
| Range               | Luxury Tiles             |
| Collection          | Dry Back Wood Collection |
| Floor heating       | Yes                      |
|                     | 2.5 mm                   |
| Installation method | Glue-down                |