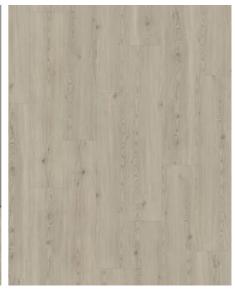

## TRIGLAV DBW 229-030

Our Luxury Tiles Dry Back collection is available in a wide selection of wood and stone designs. The wood designs range from traditional to rustic, while the stone designs span from classic stone to concrete. It also includes exciting patterns. The Dry Back floors, with a 0.55 mm wear layer, are based on virgin vinyl and constructed in five different layers, topped by a ceramic coating. The result is extremely resilient and strong floors resistant to both scratching and water, which means that these floors are suitable even for spaces exposed to heavy traffic. Just like all our other Luxury Tiles floors, they are phthalate-free.

## PRODUCT DETAILS

| Article Number      | LTDBW2117-229-3          |
|---------------------|--------------------------|
| Dimensions          | 229 x 1219 mm            |
| Weight per Package  | 16 kg                    |
|                     | Dry back                 |
| FACTS               |                          |
| Design              | Wood design              |
| Range               | Luxury Tiles             |
| Collection          | Dry Back Wood Collection |
| Floor heating       | Yes                      |
|                     | 2.5 mm                   |
| Installation method | Glue-down                |