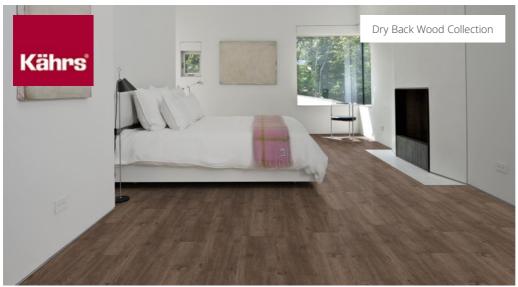

## CALEDONIAN DBW 229-030 - 0.3 MM

Our Luxury Tiles Dry Back collection is available in a wide selection of wood and stone designs. The wood designs range from traditional to rustic, while the stone designs span from classic stone to concrete. It also includes exciting patterns. The Dry Back floors, with a 0.3 mm wear layer, are based on virgin vinyl and constructed in five different layers, topped by a ceramic coating. The result is extremely resilient and strong floors resistant to both scratching and water, which means that these floors are suitable even for spaces exposed to heavy traffic. Just like all our other Luxury Tiles floors, they are phthalate-free.