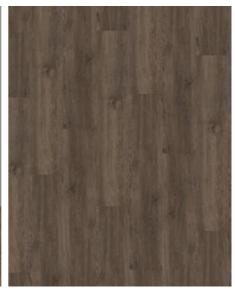

## CALEDONIAN DBW 229-030 - 0.3 MM

Our Luxury Tiles Dry Back collection is available in a wide selection of wood and stone designs. The wood designs range from traditional to rustic, while the stone designs span from classic stone to concrete. It also includes exciting patterns. The Dry Back floors, with a 0.3 mm wear layer, are based on virgin vinyl and constructed in five different layers, topped by a ceramic coating. The result is extremely resilient and strong floors resistant to both scratching and water, which means that these floors are suitable even for spaces exposed to heavy traffic. Just like all our other Luxury Tiles floors, they are phthalate-free.