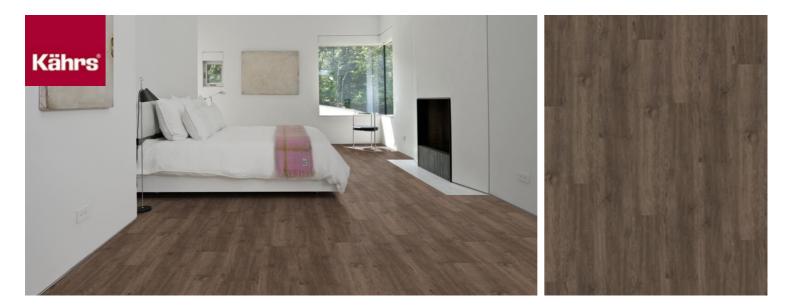

## CALEDONIAN DBW 229-030 - 0.3 MM

Our Luxury Tiles Dry Back collection is available in a wide selection of wood and stone designs. The wood designs range from traditional to rustic, while the stone designs span from classic stone to concrete. It also includes exciting patterns. The Dry Back floors, with a 0.55 mm wear layer, are based on virgin vinyl and constructed in five different layers, topped by a ceramic coating. The result is extremely resilient and strong floors resistant to both scratching and water, which means that these floors are suitable even for spaces exposed to heavy traffic. Just like all our other Luxury Tiles floors, they are phthalate-free.