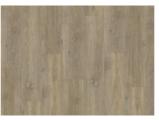

## CALEDONIAN DBW 229-030 - 0.3 MM

Our Luxury Tiles Dry Back collection is available in a wide selection of wood and stone designs. The wood designs range from traditional to rustic, while the stone designs span from classic stone to concrete. It also includes exciting patterns. The Dry Back floors, with a 0.55 mm wear layer, are based on virgin vinyl and constructed in five different layers, topped by a ceramic coating. The result is extremely resilient and strong floors resistant to both scratching and water, which means that these floors are suitable even for spaces exposed to heavy traffic. Just like all our other Luxury Tiles floors, they are phthalate-free.