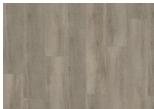

## CALEDONIAN DBW 229-030 - 0.3 MM

Our Luxury Tiles Dry Back collection is available in a wide selection of wood and stone designs. The wood designs range from traditional to rustic, while the stone designs span from classic stone to concrete. It also includes exciting patterns. The Dry Back floors, with a 0.55 mm wear layer, are based on virgin vinyl and constructed in five different layers, topped by a ceramic coating. The result is extremely resilient and strong floors resistant to both scratching and water, which means that these floors are suitable even for spaces exposed to heavy traffic. Just like all our other Luxury Tiles floors, they are phthalate-free.