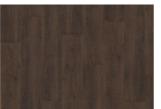

## CALEDONIAN DBW 229-030 - 0.3 MM

Our Luxury Tiles Dry Back collection is available in a wide selection of wood and stone designs. The wood designs range from traditional to rustic, while the stone designs span from classic stone to concrete. It also includes exciting patterns. The Dry Back floors, with a 0.55 mm wear layer, are based on virgin vinyl and constructed in five different layers, topped by a ceramic coating. The result is extremely resilient and strong floors resistant to both scratching and water, which means that these floors are suitable even for spaces exposed to heavy traffic. Just like all our other Luxury Tiles floors, they are phthalate-free.