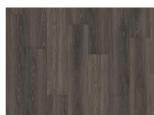

## CALEDONIAN DBW 229-030 - 0.3 MM

Our Luxury Tiles Dry Back collection is available in a wide selection of wood and stone designs. The wood designs range from traditional to rustic, while the stone designs span from classic stone to concrete. It also includes exciting patterns. The Dry Back floors, with a 0.55 mm wear layer, are based on virgin vinyl and constructed in five different layers, topped by a ceramic coating. The result is extremely resilient and strong floors resistant to both scratching and water, which means that these floors are suitable even for spaces exposed to heavy traffic. Just like all our other Luxury Tiles floors, they are phthalate-free.