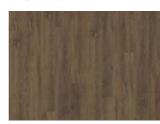

## CALEDONIAN DBW 229-030 - 0.3 MM

Our Luxury Tiles Dry Back collection is available in a wide selection of wood and stone designs. The wood designs range from traditional to rustic, while the stone designs span from classic stone to concrete. It also includes exciting patterns. The Dry Back floors, with a 0.55 mm wear layer, are based on virgin vinyl and constructed in five different layers, topped by a ceramic coating. The result is extremely resilient and strong floors resistant to both scratching and water, which means that these floors are suitable even for spaces exposed to heavy traffic. Just like all our other Luxury Tiles floors, they are phthalate-free.