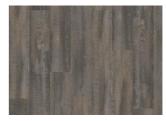

## CALEDONIAN DBW 229-030 - 0.3 MM

Our Luxury Tiles Dry Back collection is available in a wide selection of wood and stone designs. The wood designs range from traditional to rustic, while the stone designs span from classic stone to concrete. It also includes exciting patterns. The Dry Back floors, with a 0.55 mm wear layer, are based on virgin vinyl and constructed in five different layers, topped by a ceramic coating. The result is extremely resilient and strong floors resistant to both scratching and water, which means that these floors are suitable even for spaces exposed to heavy traffic. Just like all our other Luxury Tiles floors, they are phthalate-free.