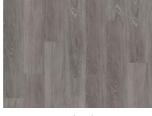

## CALEDONIAN DBW 229-030 - 0.3 MM

Our Luxury Tiles Dry Back collection is available in a wide selection of wood and stone designs. The wood designs range from traditional to rustic, while the stone designs span from classic stone to concrete. It also includes exciting patterns. The Dry Back floors, with a 0.55 mm wear layer, are based on virgin vinyl and constructed in five different layers, topped by a ceramic coating. The result is extremely resilient and strong floors resistant to both scratching and water, which means that these floors are suitable even for spaces exposed to heavy traffic. Just like all our other Luxury Tiles floors, they are phthalate-free.