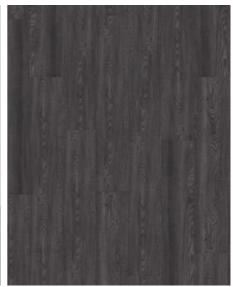

## HUMBOLDT DBW 229-030 - 0.3 MM

2.5 mm

Our Luxury Tiles Dry Back collection is available in a wide selection of wood and stone designs. The wood designs range from traditional to rustic, while the stone designs span from classic stone to concrete. It also includes exciting patterns. The Dry Back floors, with a 0.55 mm wear layer, are based on virgin vinyl and constructed in five different layers, topped by a ceramic coating. The result is extremely resilient and strong floors resistant to both scratching and water, which means that these floors are suitable even for spaces exposed to heavy traffic. Just like all our other Luxury Tiles floors, they are phthalate-free.

## **Descriptions & Imagery**

All samples, images and product description, plus photo and brochure specifications are there for the sole purpose of giving an approximate idea of the items described in them. They shall not form part of the contract or have any contractual force and should be viewed for illustrative purposes only. We cannot guarantee that your computer's display or the quality of the print will accurately reflect the colour of the products. Your product may vary slightly from the images within this literature.