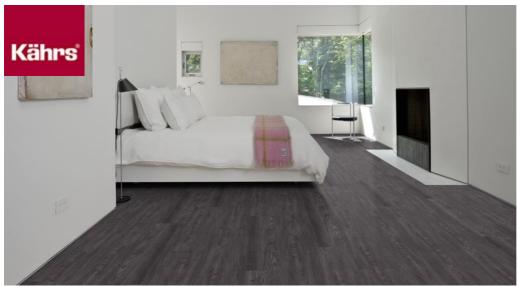

## HUMBOLDT DBW 229-030 - 0.3 MM

2.5 mm

Our Luxury Tiles Dry Back collection is available in a wide selection of wood and stone designs. The wood designs range from traditional to rustic, while the stone designs span from classic stone to concrete. It also includes exciting patterns. The Dry Back floors, with a 0.55 mm wear layer, are based on virgin vinyl and constructed in five different layers, topped by a ceramic coating. The result is extremely resilient and strong floors resistant to both scratching and water, which means that these floors are suitable even for spaces exposed to heavy traffic. Just like all our other Luxury Tiles floors, they are phthalate-free.

## **Descriptions & Imagery**

All samples, images and product description, plus photo and brochure specifications are there for the sole purpose of giving an approximate idea of the items described in them. They shall not form part of the contract or have any contractual force and should be viewed for illustrative purposes only. We cannot guarantee that your computer's display or the quality of the print will accurately reflect the colour of the products. Your product may vary slightly from the images within this literature.