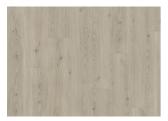

## HUMBOLDT DBW 229-030 - 0.3 MM

2.5 mm

Our Luxury Tiles Dry Back collection is available in a wide selection of wood and stone designs. The wood designs range from traditional to rustic, while the stone designs span from classic stone to concrete. It also includes exciting patterns. The Dry Back floors, with a 0.55 mm wear layer, are based on virgin vinyl and constructed in five different layers, topped by a ceramic coating. The result is extremely resilient and strong floors resistant to both scratching and water, which means that these floors are suitable even for spaces exposed to heavy traffic. Just like all our other Luxury Tiles floors, they are phthalate-free.