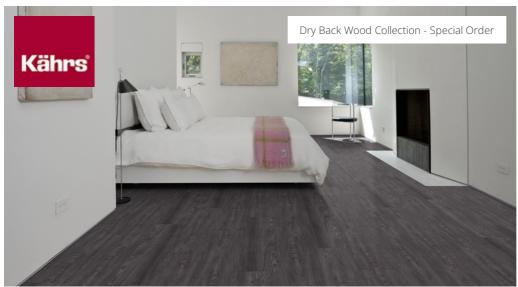

## HUMBOLDT DBW 229-030 - 0.3 MM

Our Luxury Tiles Dry Back collection is available in a wide selection of wood and stone designs. The wood designs range from traditional to rustic, while the stone designs span from classic stone to concrete. It also includes exciting patterns. The Dry Back floors, with a 0.55 mm wear layer, are based on virgin vinyl and constructed in five different layers, topped by a ceramic coating. The result is extremely resilient and strong floors resistant to both scratching and water, which means that these floors are suitable even for spaces exposed to heavy traffic. Just like all our other Luxury Tiles floors, they are phthalate-free.