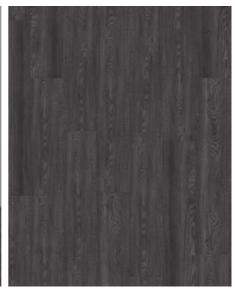

## HUMBOLDT DBW 229-030 - 0.3 MM

Our Luxury Tiles Dry Back collection is available in a wide selection of wood and stone designs. The wood designs range from traditional to rustic, while the stone designs span from classic stone to concrete. It also includes exciting patterns. The Dry Back floors, with a 0.55 mm wear layer, are based on virgin vinyl and constructed in five different layers, topped by a ceramic coating. The result is extremely resilient and strong floors resistant to both scratching and water, which means that these floors are suitable even for spaces exposed to heavy traffic. Just like all our other Luxury Tiles floors, they are phthalate-free.