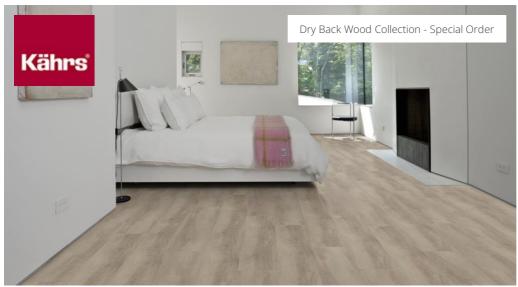

## SNOWDONIA DBW 229-030 - 0.3 MM

Our Luxury Tiles Dry Back collection is available in a wide selection of wood and stone designs. The wood designs range from traditional to rustic, while the stone designs span from classic stone to concrete. It also includes exciting patterns. The Dry Back floors, with a 0.55 mm wear layer, are based on virgin vinyl and constructed in five different layers, topped by a ceramic coating. The result is extremely resilient and strong floors resistant to both scratching and water, which means that these floors are suitable even for spaces exposed to heavy traffic. Just like all our other Luxury Tiles floors, they are phthalate-free.