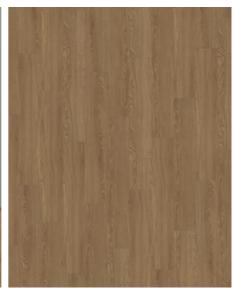

## SHERWOOD DBW 229-030 - 0.3 MM

Our Luxury Tiles Dry Back collection is available in a wide selection of wood and stone designs. The wood designs range from traditional to rustic, while the stone designs span from classic stone to concrete. It also includes exciting patterns. The Dry Back floors, with a 0.55 mm wear layer, are based on virgin vinyl and constructed in five different layers, topped by a ceramic coating. The result is extremely resilient and strong floors resistant to both scratching and water, which means that these floors are suitable even for spaces exposed to heavy traffic. Just like all our other Luxury Tiles floors, they are phthalate-free.