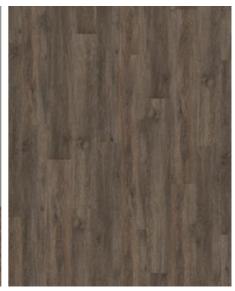

## SAXON DBW 229-030 - 0.3 MM

Our Luxury Tiles Dry Back collection is available in a wide selection of wood and stone designs. The wood designs range from traditional to rustic, while the stone designs span from classic stone to concrete. It also includes exciting patterns. The Dry Back floors, with a 0.55 mm wear layer, are based on virgin vinyl and constructed in five different layers, topped by a ceramic coating. The result is extremely resilient and strong floors resistant to both scratching and water, which means that these floors are suitable even for spaces exposed to heavy traffic. Just like all our other Luxury Tiles floors, they are phthalate-free.