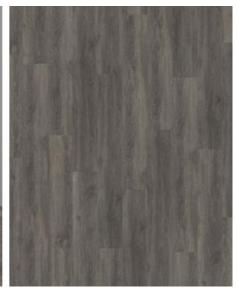

## NIAGARA DBW 229-030 - 0.3 MM

Our Luxury Tiles Dry Back collection is available in a wide selection of wood and stone designs. The wood designs range from traditional to rustic, while the stone designs span from classic stone to concrete. It also includes exciting patterns. The Dry Back floors, with a 0.55 mm wear layer, are based on virgin vinyl and constructed in five different layers, topped by a ceramic coating. The result is extremely resilient and strong floors resistant to both scratching and water, which means that these floors are suitable even for spaces exposed to heavy traffic. Just like all our other Luxury Tiles floors, they are phthalate-free.