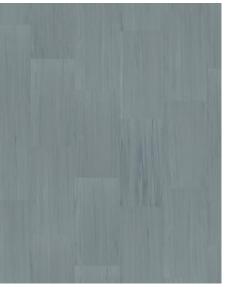

## QUARTZ LINES 8253 BLUE CHALCEDONY 12 X 24

| Article Number10128253Reaction To FireEN13501-1Bfl-s1EAN Code6418660253010Residual indentationEN ISO 24343-1< 0.05 mm                                                                                                                                                                                                                                                                                                                                                                                                                                                                                                                                                                                                                                                                                                                                                                                                                                                                                                                                                                                                                                                                                                                                                                                                                                                                                                                                                                                                                                                                                                                                                                                                                                                                                                                                                                                                                                                                                                                                                                                                         | PRODUCT DETAILS    |                         | TECHNICAL PROPERTIES             |           |                          |
|-------------------------------------------------------------------------------------------------------------------------------------------------------------------------------------------------------------------------------------------------------------------------------------------------------------------------------------------------------------------------------------------------------------------------------------------------------------------------------------------------------------------------------------------------------------------------------------------------------------------------------------------------------------------------------------------------------------------------------------------------------------------------------------------------------------------------------------------------------------------------------------------------------------------------------------------------------------------------------------------------------------------------------------------------------------------------------------------------------------------------------------------------------------------------------------------------------------------------------------------------------------------------------------------------------------------------------------------------------------------------------------------------------------------------------------------------------------------------------------------------------------------------------------------------------------------------------------------------------------------------------------------------------------------------------------------------------------------------------------------------------------------------------------------------------------------------------------------------------------------------------------------------------------------------------------------------------------------------------------------------------------------------------------------------------------------------------------------------------------------------------|--------------------|-------------------------|----------------------------------|-----------|--------------------------|
| Dimensions24 x 12 "EN ISO 23999<0.2%                                                                                                                                                                                                                                                                                                                                                                                                                                                                                                                                                                                                                                                                                                                                                                                                                                                                                                                                                                                                                                                                                                                                                                                                                                                                                                                                                                                                                                                                                                                                                                                                                                                                                                                                                                                                                                                                                                                                                                                                                                                                                          | Article Number     | 10128253                | Reaction To Fire                 | EN13501-1 | Bfl-s1                   |
| Dimensions       24 x 12 "         Weight per Package       40.1 lbs         Package info       Packages may contain start and stop boards.         FACTS       Slip resistance       EN ISO 105- B02         Slip resistance       EN 13893       DS (>0.3)         Collection       Quartz Lines Collection       Statical electrical propensity       EN 1815       < 2 kV (antistatic)                                                                                                                                                                                                                                                                                                                                                                                                                                                                                                                                                                                                                                                                                                                                                                                                                                                                                                                                                                                                                                                                                                                                                                                                                                                                                                                                                                                                                                                                                                                                                                                                                                                                                                                                    | EAN Code           | 6418660253010           | Residual indentation             |           | < 0.05 mm                |
| Weight per Package       40.1 lbs       23999         Package info       Packages may contain start and stop boards.       Colour fastness       EN ISO 105- B02         FACTS       Slip resistance       EN 13893       DS (>0.3)         Collection       Quartz Lines Collection       Statical electrical propensity       EN 1815       < 2 kV (antistatic)                                                                                                                                                                                                                                                                                                                                                                                                                                                                                                                                                                                                                                                                                                                                                                                                                                                                                                                                                                                                                                                                                                                                                                                                                                                                                                                                                                                                                                                                                                                                                                                                                                                                                                                                                             | Dimensions         | 24 x 12 "               |                                  |           |                          |
| FACTS  Slip resistance  EN 13893  DS (>0.3)  Collection  Quartz Lines Collection  Warranty  Thickness  1/8"  Collection  Statical electrical propensity  Chemical resistance  EN 1815  Collection  EN | Weight per Package | 40.1 lbs                | Dimensional stability            |           | <0.2%                    |
| Collection Quartz Lines Collection  Warranty 15 years  Thickness 1/8"  Statical electrical propensity  Chemical resistance EN ISO 26987  Effect of castor chair EN 425 Suitable (25.000 cycle                                                                                                                                                                                                                                                                                                                                                                                                                                                                                                                                                                                                                                                                                                                                                                                                                                                                                                                                                                                                                                                                                                                                                                                                                                                                                                                                                                                                                                                                                                                                                                                                                                                                                                                                                                                                                                                                                                                                 | Package info       | 3                       | Colour fastness                  |           | ≥ 6                      |
| Warranty 15 years  Thickness 1/8"  Thickness 31.6  Effect of castor chair EN 425 Suitable (25.000 cycle)                                                                                                                                                                                                                                                                                                                                                                                                                                                                                                                                                                                                                                                                                                                                                                                                                                                                                                                                                                                                                                                                                                                                                                                                                                                                                                                                                                                                                                                                                                                                                                                                                                                                                                                                                                                                                                                                                                                                                                                                                      | FACTS              |                         | Slip resistance                  | EN 13893  | DS (>0.3)                |
| Warranty15 yearsChemical resistanceEN ISO 26987ExcellentThickness1/8"Effect of castor chairEN 425Suitable (25.000 cycle                                                                                                                                                                                                                                                                                                                                                                                                                                                                                                                                                                                                                                                                                                                                                                                                                                                                                                                                                                                                                                                                                                                                                                                                                                                                                                                                                                                                                                                                                                                                                                                                                                                                                                                                                                                                                                                                                                                                                                                                       | Collection         | Quartz Lines Collection |                                  | EN 1815   | < 2 kV (antistatic)      |
| Thickness         1/8"         26987           LRV         31.6         Effect of castor chair         EN 425         Suitable (25.000 cycle                                                                                                                                                                                                                                                                                                                                                                                                                                                                                                                                                                                                                                                                                                                                                                                                                                                                                                                                                                                                                                                                                                                                                                                                                                                                                                                                                                                                                                                                                                                                                                                                                                                                                                                                                                                                                                                                                                                                                                                  | Warranty           | 15 years                |                                  |           | Excellent                |
| Effect of castof chair EN 425 Suitable (25,000 cycli                                                                                                                                                                                                                                                                                                                                                                                                                                                                                                                                                                                                                                                                                                                                                                                                                                                                                                                                                                                                                                                                                                                                                                                                                                                                                                                                                                                                                                                                                                                                                                                                                                                                                                                                                                                                                                                                                                                                                                                                                                                                          | Thickness          | 1/8"                    |                                  |           |                          |
| Resistance to bacteria and fungi Good                                                                                                                                                                                                                                                                                                                                                                                                                                                                                                                                                                                                                                                                                                                                                                                                                                                                                                                                                                                                                                                                                                                                                                                                                                                                                                                                                                                                                                                                                                                                                                                                                                                                                                                                                                                                                                                                                                                                                                                                                                                                                         | LRV                | 31.6                    | Effect of castor chair           | EN 425    | Suitable (25.000 cycles) |
|                                                                                                                                                                                                                                                                                                                                                                                                                                                                                                                                                                                                                                                                                                                                                                                                                                                                                                                                                                                                                                                                                                                                                                                                                                                                                                                                                                                                                                                                                                                                                                                                                                                                                                                                                                                                                                                                                                                                                                                                                                                                                                                               |                    |                         | Resistance to bacteria and fungi |           | Good                     |