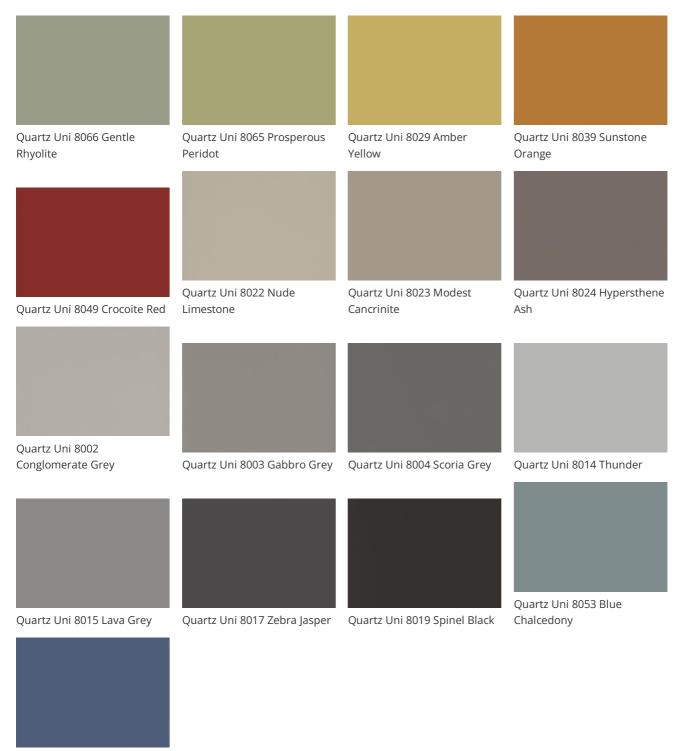

## QUARTZ UNI 8014 THUNDER 12 X 12

The wide range of our single-colour Quartz Uni collection offers plenty of alternatives for timeless floor designs. Choosing different colours of Uni products or combining Uni with other Quartz tiles creates additional character efficiently.

## Other products in this collection

Quartz Uni 8057 Blue