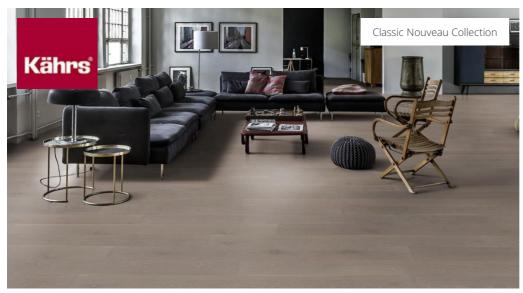

## OAK NOUVEAU TAUPE

The grey-stain found on this single-strip oak floor from the Classic Nouveau Collection enhance the earth undertones and balance the natural contrasts in the wood. Knots and cracks lightly pepper the boards, adding subtle depth to the floor's elegant expression. Each board is carefully brushed to bring out the character of the grain and highlight the natural texture of the wood. Four-sided micro-bevelling at the edges ensures a classic full plank look and feel. The matt lacquer finish eliminates glare while protecting the wood from daily wear.