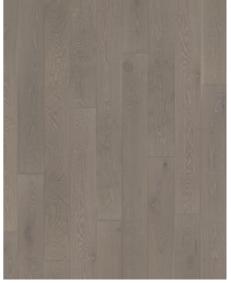

## OAK NOUVEAU TAUPE

The grey-stain found on this single-strip oak floor from the Classic Nouveau Collection enhance the earth undertones and balance the natural contrasts in the wood. Knots and cracks lightly pepper the boards, adding subtle depth to the floor's elegant expression. Each board is carefully brushed to bring out the character of the grain and highlight the natural texture of the wood. Four-sided micro-bevelling at the edges ensures a classic full plank look and feel. The matt lacquer finish eliminates glare while protecting the wood from daily wear.

## **DETAILED DESCRIPTION**

All naturally occuring wood colour variations allowed, from light to dark brown. Sapwood may occur. The product includes large sound and black knots and cracks. Knots and cracks will be present in all sizes and numbers.