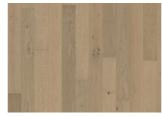

## OAK NOUVEAU TAUPE

The grey-stain found on this single-strip oak floor from the Classic Nouveau Collection enhance the earth undertones and balance the natural contrasts in the wood. Knots and cracks lightly pepper the boards, adding subtle depth to the floor's elegant expression. Each board is carefully brushed to bring out the character of the grain and highlight the natural texture of the wood. Four-sided micro-bevelling at the edges ensures a classic full plank look and feel. The matt lacquer finish eliminates glare while protecting the wood from daily wear.

## **DETAILED DESCRIPTION**

All naturally occuring wood colour variations allowed, from light to dark brown. Sapwood may occur. The product includes large sound and black knots and cracks. Knots and cracks will be present in all sizes and numbers.