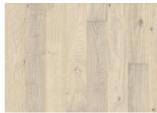

## OAK NOUVEAU TAUPE

The grey-stain found on this single-strip oak floor from the Classic Nouveau Collection enhance the earth undertones and balance the natural contrasts in the wood. Knots and cracks lightly pepper the boards, adding subtle depth to the floor's elegant expression. Each board is carefully brushed to bring out the character of the grain and highlight the natural texture of the wood. Four-sided micro-bevelling at the edges ensures a classic full plank look and feel. The matt lacquer finish eliminates glare while protecting the wood from daily wear.