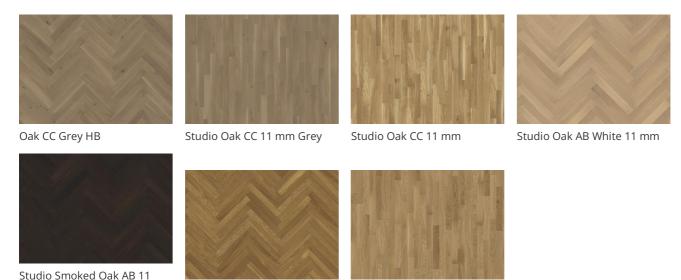

al<br>Durability   | EN350-2                | Class 1     |
|                                                                                                                                      |                                                                         | Thickness            | 11 mm             | CARB2                      |                        | Compliant   |
|                                                                                                                                      |                                                                         | Installation method  | Glue-down         | Slipperiness CEN/TS15676   |                        | •           |

Some muting of colour variation to medium, straw brown.

## Other products in this collection



Studio Oak AB 11 mm

## **Descriptions & Imagery**

mm

All samples, images and product description, plus photo and brochure specifications are there for the sole purpose of giving an approximate idea of the items described in them. They shall not form part of the contract or have any contractual force and should be viewed for illustrative purposes only. We cannot guarantee that your computer's display or the quality of the print will accurately reflect the colour of the products. Your product may vary slightly from the images within this literature.

Studio Oak CD 11 mm