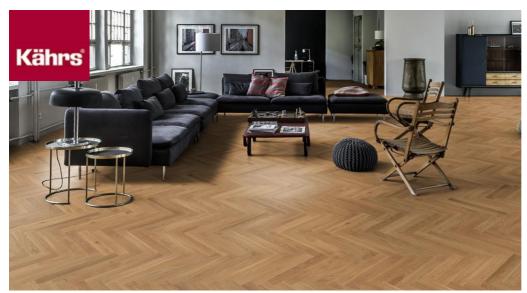

## STUDIO OAK CD 11 MM

Oak CD is a colorful oak floor with both color variations and knots.

| PRODUCT DETAILS                                                                                                                      |                                                                         | FACTS                |                   | TECHNICAL PROPERTIES       |                        |             |
|--------------------------------------------------------------------------------------------------------------------------------------|-------------------------------------------------------------------------|----------------------|-------------------|----------------------------|------------------------|-------------|
| Article Number