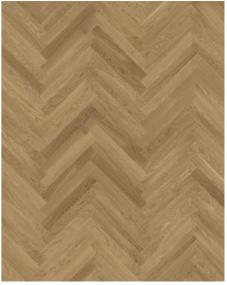

## STUDIO OAK CD 11 MM

Oak CD is a colorful oak floor with both color variations and knots.

| PRODUCT DETAILS                                                                                                                      |                                                                         | FACTS                |                   | TECHNICAL PROPERTIES       |                        |             |
|--------------------------------------------------------------------------------------------------------------------------------------|-------------------------------------------------------------------------|----------------------|-------------------|----------------------------|------------------------|-------------|
| Article Number                                                                                                                       | 111PCDEKF0KH050                                                         | Wood Species         | Oak               | Moisture                   | EN13183                | 7%±2%       |
| EAN Code                                                                                                                             | 7393969045896                                                           | Design               | Pattern           | content                    |                        |             |
| Surface treatment                                                                                                                    | Oil<br>This floor should be oiled<br>immediately after<br>installation. | Grading              | Lively            | Minimun Mean               | >500 kg/m <sup>3</sup> |             |
|                                                                                                                                      |                                                                         | Range                | Kährs Master      | Reaction To<br>Fire        | EN13501-1              | Cfl-s1      |
|                                                                                                                                      |                                                                         | Collection           | Studio Collection | Formaldehyde               | EN717-1                | E1          |
| Dimensions                                                                                                                           | 70 x 490 mm                                                             | Resandable           | 2 times           | Emission                   |                        |             |
| Weight per Package                                                                                                                   | 13.3 kg                                                                 | Natural/Stained      | Natural           | Content PCP                | CEN/TR14823            | 3 ≤ 5 ppm   |
| Area per Package                                                                                                                     | 2.1 m <sup>2</sup>                                                      | Brinell Value        | 3,7               | Breaking                   | EN1533                 | NPD         |
| Package info                                                                                                                         | Packages may contain start and stop boards.                             | Joint                | Tongue & Groove   | Strength N/mm²             |                        |             |
|                                                                                                                                      |                                                                         | Warranty             | 30 years          | Thermal                    | EN12664                | 0,14 W/mK   |
| DETAIL DESCRIPTION                                                                                                                   |                                                                         | Wear-layer material  | Hardwood          | Conductivity               |                        |             |
| from light to dark brown. The product includes large sound and black knots. Knots may vary in size and numbers.  Core mate Thickness |                                                                         | Wear Layer Thickness | 4 mm              | Thermal Resistance R-Value |                        | .08 (m2K/W) |
|                                                                                                                                      |                                                                         | Core material        | Birch Plywood     | Biological<br>Durability   | EN350-2                | Class 1     |
|                                                                                                                                      |                                                                         | Thickness            | 11 mm             | CARB2                      |                        | Compliant   |
|                                                                                                                                      |                                                                         | Installation method  | Glue-down         | Slipperiness CEN/TS15676   |                        | •           |

Some muting of colour variation to medium, straw brown.

Studio Oak CD 11 mm