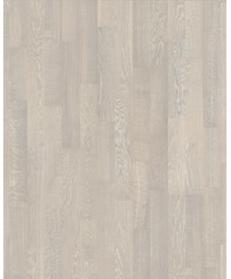

## **OAK CREME**

The distinctive, creamy white hue found in this 2-strip oak floor from the Harmony Collection enhances the colour variances in the timber for an effortless expression. Each board is carefully brushed to bring out the character of the grain and highlight the natural texture of the timber. The matt lacquer finish eliminates glare while protecting the wood from daily wear.

## **DETAILED DESCRIPTION**

Naturally occuring wood colour variations allowed, from light to dark brown. Sapwood will occur. The product includes medium sound and small black knots. Knots may vary in size and numbers.