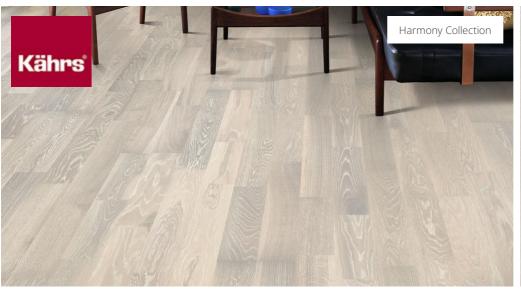

## **OAK CREME**

The distinctive, creamy white hue found in this 2-strip oak floor from the Harmony Collection enhances the colour variances in the timber for an effortless expression. Each board is carefully brushed to bring out the character of the grain and highlight the natural texture of the timber. The matt lacquer finish eliminates glare while protecting the wood from daily wear.