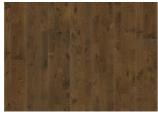

## **OAK CREME**

The distinctive, creamy white hue found in this 2-strip oak floor from the Harmony Collection enhances the colour variances in the timber for an effortless expression. Each board is carefully brushed to bring out the character of the grain and highlight the natural texture of the timber. The matt lacquer finish eliminates glare while protecting the wood from daily wear.

## **DETAILED DESCRIPTION**

Naturally occuring wood colour variations allowed, from light to dark brown. Sapwood will occur. The product includes medium sound and small black knots. Knots may vary in size and numbers.