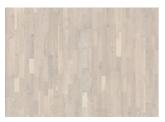

## **OAK CREME**

The distinctive, creamy white hue found in this 2-strip oak floor from the Harmony Collection enhances the colour variances in the timber for an effortless expression. Each board is carefully brushed to bring out the character of the grain and highlight the natural texture of the timber. The matt lacquer finish eliminates glare while protecting the wood from daily wear.

## **DETAILED DESCRIPTION**

Naturally occuring wood colour variations allowed, from light to dark brown. Sapwood will occur. The product includes medium sound and small black knots. Knots may vary in size and numbers.