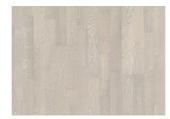

## **OAK CREME**

The distinctive, creamy white hue found in this 2-strip oak floor from the Harmony Collection enhances the colour variances in the timber for an effortless expression. Each board is carefully brushed to bring out the character of the grain and highlight the natural texture of the timber. The matt lacquer finish eliminates glare while protecting the wood from daily wear.

## **DETAILED DESCRIPTION**

Naturally occuring wood colour variations allowed, from light to dark brown. Sapwood will occur. The product includes medium sound and small black knots. Knots may vary in size and numbers.