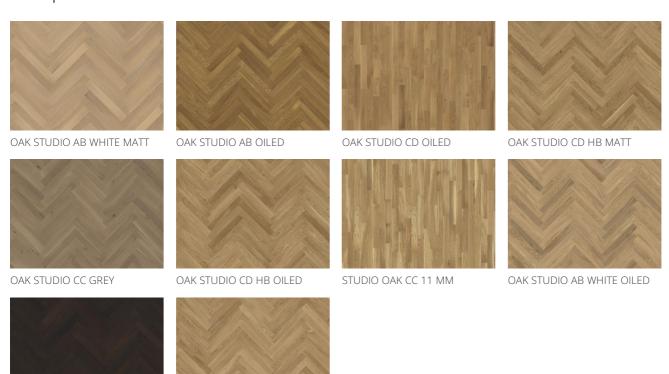

| Core material              | Birch Plywood     |
| m2                          |                                            | Hardness (Brinell) value / | 3,7 / 2.2 - 5.9   |
| Area per package / per      | 2.06 m <sup>2</sup> / 123.6 m <sup>2</sup> | range                      |                   |
| pallet                      |                                            | Warranty                   | 30 years          |

## **DETAILED DESCRIPTION**

Naturally occurring wood colour variations allowed, from light to dark brown. The product includes large sound and black knots. Knots may vary in size and numbers.

Colour change: Some muting of colour variation to medium, straw brown.

Packages may contain start and stop boards.

## Other products in this collection



OAK STUDIO AB MATT