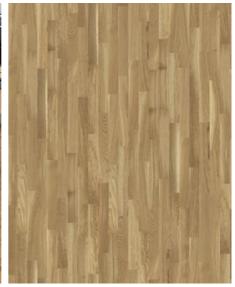

## OAK STUDIO CC 11 MM

Studio Oak CC matt lacquer, a 2-layer construction, is a colorful oak floor with both color variations including sapwood and knots.

| PRODUCT DETAILS             |                                            | Grading                    | Lively            |
|-----------------------------|--------------------------------------------|----------------------------|-------------------|
| Product type / Construction | Wood Floors / 2-layer parquet              | Joint                      | Tongue & Groove   |
| Article Number / EAN Code   | 111PCCEK09KE050 / 7393969042284            | Installation method        | Glue-down         |
| Design / Wood Species       | 1-strip / Oak                              | Floor heating              | Yes               |
| Surface treatment /         | Matt lacquer / Natural                     | Wear leayer material /     | Hardwood / 3.5 mm |
| Natural/Stained             |                                            | thickness                  |                   |
| Width x Length x Thickness  | 70 x 490 x 11 mm                           | Resandable                 | 2 times           |
| Weight per package / per    | 13.3 kg / 6.33 kg                          | Core material              | Birch Plywood     |
| m2                          |                                            | Hardness (Brinell) value / | 3,7 / 2.2 - 5.9   |
| Area per package / per      | 2.06 m <sup>2</sup> / 123.6 m <sup>2</sup> | range                      |                   |
| pallet                      |                                            | Warranty                   | 30 years          |

## **DETAILED DESCRIPTION**

Naturally occurring wood colour variations allowed, from light to dark brown. The product includes large sound and black knots. Knots may vary in size and numbers.

Colour change: Some muting of colour variation to medium, straw brown.