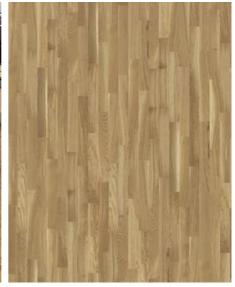

## STUDIO OAK CC 11 MM

Studio Oak CC matt lacquer, a 2-layer construction, is a colorful oak floor with both color variations including sapwood and knots.

| PRODUCT DETAILS                                                                                                                                                    |                                             | FACTS                |                   |
|--------------------------------------------------------------------------------------------------------------------------------------------------------------------|---------------------------------------------|----------------------|-------------------|
| Article Number                                                                                                                                                     | 111PCCEK09KE050                             | Wood Species         | Oak               |
| EAN Code                                                                                                                                                           | 7393969042284                               | Design               | 1-strip           |
| Surface Treatment                                                                                                                                                  | Matt lacquer                                | Grading              | Lively            |
| Dimensions                                                                                                                                                         | 70 x 490 mm                                 | Range                | Kährs Master      |
| Weight per Package                                                                                                                                                 | 13.3 kg                                     | Collection           | Studio Collection |
| Area per Package                                                                                                                                                   | 2.1 m <sup>2</sup>                          | Natural/Stained      | Natural           |
| Area per pallet                                                                                                                                                    | 123.6 m²                                    | Brinell Value        | 3,7               |
| Package info                                                                                                                                                       | Packages may contain start and stop boards. | Joint                | Tongue & Groove   |
|                                                                                                                                                                    |                                             | Floor heating        | Yes               |
| DETAIL DESCRIPTION                                                                                                                                                 |                                             | Wear-layer material  | Hardwood          |
| Naturally occuring wood colour variations allowed, from light to dark brown. The product includes large sound and black knots. Knots may vary in size and numbers. |                                             | Wear Layer Thickness | 3.5 mm            |
|                                                                                                                                                                    |                                             | Core material        | Birch Plywood     |
|                                                                                                                                                                    |                                             |                      | 11 mm             |
| COLOUR CHANGE                                                                                                                                                      |                                             | Installation method  | Glue-down         |

Some muting of colour variation to medium, straw brown.