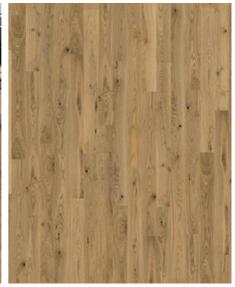

## STUDIO OAK CD

Oak CD matt lacquer, a 2-layer construction, is a colorful oak floor with both color variations and knots.

| PRODUCT DETAILS                                         |                                             | FACTS                |                   |
|---------------------------------------------------------|---------------------------------------------|----------------------|-------------------|
| Article Number                                          | 111PCDEK09KE100                             | Wood Species         | Oak               |
| EAN Code                                                | 7393969046589                               | Design               | 1-strip           |
| Surface treatment                                       | Matt lacquer                                | Grading              | Lively            |
| Dimensions                                              | 100 x 1000 mm                               | Range                | Kährs Master      |
| Weight per Package                                      | 22.5 kg                                     | Collection           | Studio Collection |
| Area per Package                                        | $3 \text{ m}^2$                             | Resandable           | 2 times           |
| Area per pallet                                         | 90 m²                                       | Natural/Stained      | Natural           |
| Package info                                            | Packages may contain start and stop boards. | Brinell Value        | 3,7               |
|                                                         |                                             | Joint                | Tongue & Groove   |
| DETAIL DESCRIPTION                                      |                                             | Floor heating        | Yes               |
| Some muting of colour variation to medium, straw brown. |                                             | Warranty             | 30 years          |
|                                                         |                                             | Wear-layer material  | Hardwood          |
| COLOUR CHANGE                                           |                                             | Wear Layer Thickness | 3.5 mm            |
| Some muting of colour variation to medium, straw brown. |                                             | Core material        | Birch Plywood     |
|                                                         |                                             | Thickness            | 11 mm             |
|                                                         |                                             | Installation method  | Glue-down         |
|                                                         |                                             |                      |                   |

Studio Oak CD 11 mm