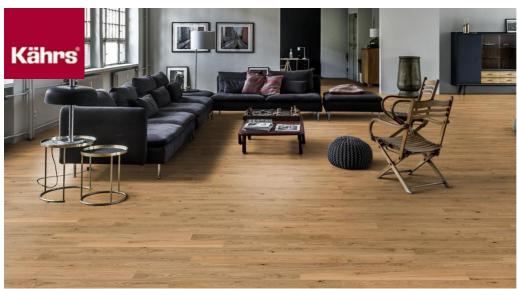

## STUDIO OAK CD

Oak CD matt lacquer, a 2-layer construction, is a colorful oak floor with both color variations and knots.

| PRODUCT DETAILS                                         |                                             | FACTS                |                   |
|---------------------------------------------------------|---------------------------------------------|----------------------|-------------------|
| Article Number                                          | 111PCDEK09KE100                             | Wood Species         | Oak               |
| EAN Code                                                | 7393969046589                               | Design               | 1-strip           |
| Surface Treatment                                       | Matt lacquer                                | Grading              | Lively            |
| Dimensions                                              | 100 x 1000 mm                               | Range                | Kährs Master      |
| Weight per Package                                      | 22.5 kg                                     | Collection           | Studio Collection |
| Area per Package                                        | 3 m <sup>2</sup>                            | Natural/Stained      | Natural           |
| Area per pallet                                         | 90 m²                                       | Brinell Value        | 3,7               |
| Package info                                            | Packages may contain start and stop boards. | Joint                | Tongue & Groove   |
|                                                         |                                             | Floor heating        | Yes               |
| DETAIL DESCRIPTION                                      |                                             | Wear-layer material  | Hardwood          |
| Some muting of colour variation to medium, straw brown. |                                             | Wear Layer Thickness | 3.5 mm            |
|                                                         |                                             | Core material        | Birch Plywood     |
| COLOUR CHANGE                                           |                                             |                      | 11 mm             |
| Some muting of colour variation to medium, straw brown. |                                             | Installation method  | Glue-down         |