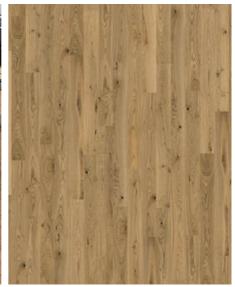

## STUDIO OAK CD

Oak CD matt lacquer, a 2-layer construction, is a colorful oak floor with both color variations and knots.

| PRODUCT DETAILS                                         |                                             | FACTS                |                   |
|---------------------------------------------------------|---------------------------------------------|----------------------|-------------------|
| Article Number                                          | 111PCDEK09KE100                             | Wood Species         | Oak               |
| EAN Code                                                | 7393969046589                               | Design               | 1-strip           |
| Surface Treatment                                       | Matt lacquer                                | Grading              | Lively            |
| Dimensions                                              | 100 x 1000 mm                               | Range                | Kährs Master      |
| Weight per Package                                      | 22.5 kg                                     | Collection           | Studio Collection |
| Area per Package                                        | 3 m <sup>2</sup>                            | Natural/Stained      | Natural           |
| Area per pallet                                         | 90 m²                                       | Brinell Value        | 3,7               |
| Package info                                            | Packages may contain start and stop boards. | Joint                | Tongue & Groove   |
|                                                         |                                             | Floor heating        | Yes               |
| DETAIL DESCRIPTION                                      |                                             | Wear-layer material  | Hardwood          |
| Some muting of colour variation to medium, straw brown. |                                             | Wear Layer Thickness | 3.5 mm            |
|                                                         |                                             | Core material        | Birch Plywood     |
| COLOUR CHANGE                                           |                                             |                      | 11 mm             |
| Some muting of colour variation to medium, straw brown. |                                             | Installation method  | Glue-down         |