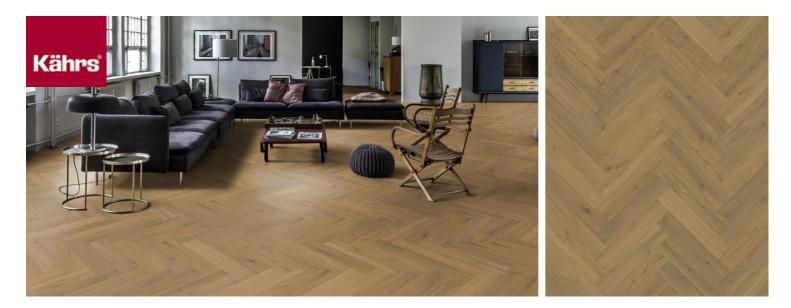

## HERRINGBONE OAK CD GREY LEFT

Herringbone Oak CD Grey oil, a 2-layer construction, is a colorful oak floor with both color variations and knots. Separate item numbers are ordered and used to complete Herringbone-pattern installation.

| PRODUCT DETAILS                                                                                                                                                          |                                                                      | FACTS                |                        |
|--------------------------------------------------------------------------------------------------------------------------------------------------------------------------|----------------------------------------------------------------------|----------------------|------------------------|
| Article Number                                                                                                                                                           | 111PCDEKFIKE06L                                                      | Wood Species         | Oak                    |
| EAN Code                                                                                                                                                                 | 7393969046725                                                        | Design               | Pattern                |
| Surface treatment                                                                                                                                                        | Oil<br>This floor should be oiled immediately<br>after installation. | Grading              | Lively                 |
|                                                                                                                                                                          |                                                                      | Range                | Kährs Master           |
| Design features                                                                                                                                                          | Brushed, Light smoked, Microbevelled<br>4-sided                      | Collection           | Herringbone Collection |
|                                                                                                                                                                          |                                                                      | Resandable           | 2 times                |
| Dimensions                                                                                                                                                               | 120 x 600 mm                                                         | Natural/Stained      | Stained                |
| Weight per Package                                                                                                                                                       | 16 kg                                                                | Brinell Value        | 3,7                    |
| Area per Package                                                                                                                                                         | 2.16 m <sup>2</sup>                                                  | Joint                | Tongue & Groove        |
| Area per pallet                                                                                                                                                          | 90.7 m <sup>2</sup>                                                  | Floor heating        | Yes                    |
| Package info                                                                                                                                                             | Packages may contain start and stop boards.                          | Warranty             | 30 years               |
|                                                                                                                                                                          |                                                                      | Wear-layer material  | Hardwood               |
| DETAIL DESCRIPTION                                                                                                                                                       |                                                                      | Wear Layer Thickness | 3.5 mm                 |
| Naturally occuring wood colour variations allowed, from light to dark brown.<br>The product includes large sound and black knots. Knots may vary in size and<br>numbers. |                                                                      | Core material        | Birch Plywood          |
|                                                                                                                                                                          |                                                                      | Thickness            | 11 mm                  |
|                                                                                                                                                                          |                                                                      | Installation method  | Glue-down              |
| COLOUR CHANGE                                                                                                                                                            |                                                                      | Surface Colour       | Grey                   |

Stained product - noticeable color change over time.