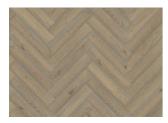

## HERRINGBONE OAK CD GREY LEFT

Herringbone Oak CD Grey oil, a 2-layer construction, is a colorful oak floor with both color variations and knots. Separate item numbers are ordered and used to complete Herringbone-pattern installation.

| PRODUCT DETAILS                                                                                                                                                          |                                                                      | FACTS                |                        |
|--------------------------------------------------------------------------------------------------------------------------------------------------------------------------|----------------------------------------------------------------------|----------------------|------------------------|
| Article Number                                                                                                                                                           | 111PCDEKFIKE06L                                                      | Wood Species         | Oak                    |
| EAN Code                                                                                                                                                                 | 7393969046725                                                        | Design               | Pattern                |
| Surface treatment                                                                                                                                                        | Oil<br>This floor should be oiled immediately<br>after installation. | Grading              | Lively                 |
|                                                                                                                                                                          |                                                                      | Range                | Kährs Master           |
| Design features                                                                                                                                                          | Brushed, Light smoked, Microbevelled<br>4-sided                      | Collection           | Herringbone Collection |
|                                                                                                                                                                          |                                                                      | Resandable           | 2 times                |
| Dimensions                                                                                                                                                               | 120 x 600 mm                                                         | Natural/Stained      | Stained                |
| Weight per Package                                                                                                                                                       | 16 kg                                                                | Brinell Value        | 3,7                    |
| Area per Package                                                                                                                                                         | 2.16 m <sup>2</sup>                                                  | Joint                | Tongue & Groove        |
| Area per pallet                                                                                                                                                          | 90.7 m <sup>2</sup>                                                  | Floor heating        | Yes                    |
| Package info                                                                                                                                                             | Packages may contain start and stop boards.                          | Warranty             | 30 years               |
|                                                                                                                                                                          |                                                                      | Wear-layer material  | Hardwood               |
| DETAIL DESCRIPTION                                                                                                                                                       |                                                                      | Wear Layer Thickness | 3.5 mm                 |
| Naturally occuring wood colour variations allowed, from light to dark brown.<br>The product includes large sound and black knots. Knots may vary in size and<br>numbers. |                                                                      | Core material        | Birch Plywood          |
|                                                                                                                                                                          |                                                                      | Thickness            | 11 mm                  |
|                                                                                                                                                                          |                                                                      | Installation method  | Glue-down              |
| COLOUR CHANGE                                                                                                                                                            |                                                                      | Surface Colour       | Grey                   |

Stained product - noticeable color change over time.