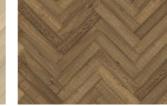

## HERRINGBONE OAK CD GREY LEFT

Herringbone Oak CD Grey oil, a 2-layer construction, is a colorful oak floor with both color variations and knots. Separate item numbers are ordered and used to complete Herringbone-pattern installation.

| PRODUCT DETAILS                                                                                                                                                          |                                                                      | FACTS                |                        |
|--------------------------------------------------------------------------------------------------------------------------------------------------------------------------|----------------------------------------------------------------------|----------------------|------------------------|
| Article Number                                                                                                                                                           | 111PCDEKFIKE06L                                                      | Wood Species         | Oak                    |
| EAN Code                                                                                                                                                                 | 7393969046725                                                        | Design               | Pattern                |
| Surface treatment                                                                                                                                                        | Oil<br>This floor should be oiled immediately<br>after installation. | Grading              | Lively                 |
|                                                                                                                                                                          |                                                                      | Range                | Kährs Master           |
| Design features                                                                                                                                                          | Brushed, Light smoked, Microbevelled<br>4-sided                      | Collection           | Herringbone Collection |
|                                                                                                                                                                          |                                                                      | Resandable           | 2 times                |
| Dimensions                                                                                                                                                               | 120 x 600 mm                                                         | Natural/Stained      | Stained                |
| Weight per Package                                                                                                                                                       | 16 kg                                                                | Brinell Value        | 3,7                    |
| Area per Package                                                                                                                                                         | 2.16 m <sup>2</sup>                                                  | Joint                | Tongue & Groove        |
| Area per pallet                                                                                                                                                          | 90.7 m <sup>2</sup>                                                  | Floor heating        | Yes                    |
| Package info                                                                                                                                                             | Packages may contain start and stop boards.                          | Warranty             | 30 years               |
|                                                                                                                                                                          |                                                                      | Wear-layer material  | Hardwood               |
| DETAIL DESCRIPTION                                                                                                                                                       |                                                                      | Wear Layer Thickness | 3.5 mm                 |
| Naturally occuring wood colour variations allowed, from light to dark brown.<br>The product includes large sound and black knots. Knots may vary in size and<br>numbers. |                                                                      | Core material        | Birch Plywood          |
|                                                                                                                                                                          |                                                                      | Thickness            | 11 mm                  |
|                                                                                                                                                                          |                                                                      | Installation method  | Glue-down              |
| COLOUR CHANGE                                                                                                                                                            |                                                                      | Surface Colour       | Grey                   |