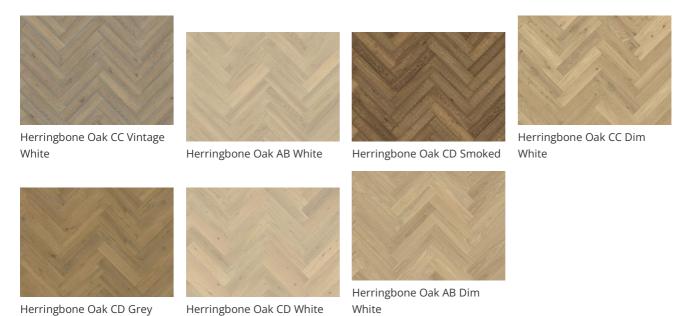

|                                                                |                      | 11 mm                  |
| Naturally occuring wood colour variations allowed, from light to dark brown. The product includes large sound and black knots. Knots may vary in size and numbers. |                                                                | Installation method  | Glue-down              |
|                                                                                                                                                                    |                                                                | Surface Colour       | Grey                   |

## **COLOUR CHANGE**

 ${\it Stained product - noticeable color change over time.}$ 

## Other products in this collection



## **Descriptions & Imagery**

All samples, images and product description, plus photo and brochure specifications are there for the sole purpose of giving an approximate idea of the items described in them. They shall not form part of the contract or have any contractual force and should be viewed for illustrative purposes only. We cannot guarantee that your computer's display or the quality of the print will accurately reflect the colour of the products. Your product may vary slightly from the images within this literature.