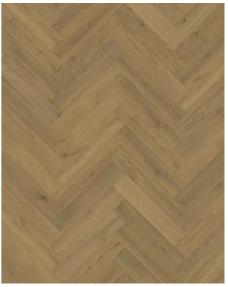

## HERRINGBONE OAK CD GREY LEFT

Herringbone Oak CD Grey oil, a 2-layer construction, is a colorful oak floor with both color variations and knots. Separate item numbers are ordered and used to complete Herringbone-pattern installation.

| PRODUCT DETAILS                                                                                                                                                    |                                                                | FACTS                |                        |
|--------------------------------------------------------------------------------------------------------------------------------------------------------------------|----------------------------------------------------------------|----------------------|------------------------|
| Article Number                                                                                                                                                     | 111PCDEKFIKE06L                                                | Wood Species         | Oak                    |
| EAN Code                                                                                                                                                           | 7393969046725                                                  | Design               | Pattern                |
| Surface Treatment                                                                                                                                                  | Oil This floor should be oiled immediately after installation. | Grading              | Lively                 |
|                                                                                                                                                                    |                                                                | Range                | Kährs Master           |
| Refining Treatment                                                                                                                                                 | Brushed, Light smoked, Microbevelled<br>4-sided                | Collection           | Herringbone Collection |
|                                                                                                                                                                    |                                                                | Natural/Stained      | Stained                |
| Dimensions                                                                                                                                                         | 120 x 600 mm                                                   | Brinell Value        | 3,7                    |
| Weight per Package                                                                                                                                                 | 16 kg                                                          | Joint                | Tongue & Groove        |
| Area per Package                                                                                                                                                   | 2.16 m <sup>2</sup>                                            | Floor heating        | Yes                    |
| Area per pallet                                                                                                                                                    | 90.7 m²                                                        | Wear-layer material  | Hardwood               |
| Package info                                                                                                                                                       | Packages may contain start and stop boards.                    | Wear Layer Thickness | 3.5 mm                 |
|                                                                                                                                                                    |                                                                | Core material        | Birch Plywood          |
| DETAIL DESCRIPTION                                                                                                                                                 |                                                                |                      | 11 mm                  |
| Naturally occuring wood colour variations allowed, from light to dark brown. The product includes large sound and black knots. Knots may vary in size and numbers. |                                                                | Installation method  | Glue-down              |
|                                                                                                                                                                    |                                                                | Surface Colour       | Grey                   |