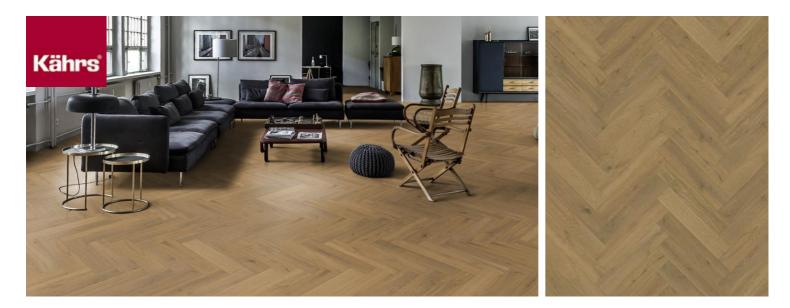

## HERRINGBONE OAK CD GREY RIGHT

Herringbone Oak CD Grey oil, a 2-layer construction, is a colorful oak floor with both color variations and knots. Separate item numbers are ordered and used to complete Herringbone-pattern installation.

| PRODUCT DETAILS                                                                                                                                                          |                                                                      | FACTS                |                        |
|--------------------------------------------------------------------------------------------------------------------------------------------------------------------------|----------------------------------------------------------------------|----------------------|------------------------|
| Article Number                                                                                                                                                           | 111PCDEKFIKE06R                                                      | Wood Species         | Oak                    |
| EAN Code                                                                                                                                                                 | 7393969046718                                                        | Design               | Pattern                |
| Surface treatment                                                                                                                                                        | Oil<br>This floor should be oiled immediately<br>after installation. | Grading              | Lively                 |
|                                                                                                                                                                          |                                                                      | Range                | Kährs Master           |
| Design features                                                                                                                                                          | Brushed, Light smoked, Microbevelled<br>4-sided                      | Collection           | Herringbone Collection |
|                                                                                                                                                                          |                                                                      | Resandable           | 2 times                |
| Dimensions                                                                                                                                                               | 120 x 600 mm                                                         | Natural/Stained      | Stained                |
| Weight per Package                                                                                                                                                       | 16 kg                                                                | Brinell Value        | 3,7                    |
| Area per Package                                                                                                                                                         | 2.16 m <sup>2</sup>                                                  | Joint                | Tongue & Groove        |
| Area per pallet                                                                                                                                                          | 90.7 m <sup>2</sup>                                                  | Floor heating        | Yes                    |
| Package info                                                                                                                                                             | Packages may contain start and stop boards.                          | Warranty             | 30 years               |
|                                                                                                                                                                          |                                                                      | Wear-layer material  | Hardwood               |
| DETAIL DESCRIPTION                                                                                                                                                       |                                                                      | Wear Layer Thickness | 3.5 mm                 |
| Naturally occuring wood colour variations allowed, from light to dark brown.<br>The product includes large sound and black knots. Knots may vary in size and<br>numbers. |                                                                      | Core material        | Birch Plywood          |
|                                                                                                                                                                          |                                                                      | Thickness            | 11 mm                  |
|                                                                                                                                                                          |                                                                      | Installation method  | Glue-down              |
| COLOUR CHANGE                                                                                                                                                            |                                                                      | Surface Colour       | Grey                   |

Stained product - noticeable color change over time.