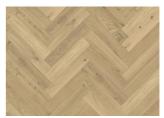

## HERRINGBONE OAK CD GREY RIGHT

Herringbone Oak CD Grey oil, a 2-layer construction, is a colorful oak floor with both color variations and knots. Separate item numbers are ordered and used to complete Herringbone-pattern installation.

| PRODUCT DETAILS                                                                                                                                                          |                                                                      | FACTS                |                        |
|--------------------------------------------------------------------------------------------------------------------------------------------------------------------------|----------------------------------------------------------------------|----------------------|------------------------|
| Article Number                                                                                                                                                           | 111PCDEKFIKE06R                                                      | Wood Species         | Oak                    |
| EAN Code                                                                                                                                                                 | 7393969046718                                                        | Design               | Pattern                |
| Surface treatment                                                                                                                                                        | Oil<br>This floor should be oiled immediately<br>after installation. | Grading              | Lively                 |
|                                                                                                                                                                          |                                                                      | Range                | Kährs Master           |
| Design features                                                                                                                                                          | Brushed, Light smoked, Microbevelled<br>4-sided                      | Collection           | Herringbone Collection |
|                                                                                                                                                                          |                                                                      | Resandable           | 2 times                |
| Dimensions                                                                                                                                                               | 120 x 600 mm                                                         | Natural/Stained      | Stained                |
| Weight per Package                                                                                                                                                       | 16 kg                                                                | Brinell Value        | 3,7                    |
| Area per Package                                                                                                                                                         | 2.16 m <sup>2</sup>                                                  | Joint                | Tongue & Groove        |
| Area per pallet                                                                                                                                                          | 90.7 m <sup>2</sup>                                                  | Floor heating        | Yes                    |
| Package info                                                                                                                                                             | Packages may contain start and stop boards.                          | Warranty             | 30 years               |
|                                                                                                                                                                          |                                                                      | Wear-layer material  | Hardwood               |
| DETAIL DESCRIPTION                                                                                                                                                       |                                                                      | Wear Layer Thickness | 3.5 mm                 |
| Naturally occuring wood colour variations allowed, from light to dark brown.<br>The product includes large sound and black knots. Knots may vary in size and<br>numbers. |                                                                      | Core material        | Birch Plywood          |
|                                                                                                                                                                          |                                                                      | Thickness            | 11 mm                  |
|                                                                                                                                                                          |                                                                      | Installation method  | Glue-down              |
| COLOUR CHANGE                                                                                                                                                            |                                                                      | Surface Colour       | Grey                   |