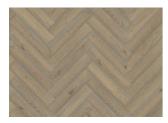

## HERRINGBONE OAK CD GREY RIGHT

Herringbone Oak CD Grey oil, a 2-layer construction, is a colorful oak floor with both color variations and knots. Separate item numbers are ordered and used to complete Herringbone-pattern installation.

| PRODUCT DETAILS                                                                                                                                                          |                                                                      | FACTS                |                        |
|--------------------------------------------------------------------------------------------------------------------------------------------------------------------------|----------------------------------------------------------------------|----------------------|------------------------|
| Article Number                                                                                                                                                           | 111PCDEKFIKE06R                                                      | Wood Species         | Oak                    |
| EAN Code                                                                                                                                                                 | 7393969046718                                                        | Design               | Pattern                |
| Surface treatment                                                                                                                                                        | Oil<br>This floor should be oiled immediately<br>after installation. | Grading              | Lively                 |
|                                                                                                                                                                          |                                                                      | Range                | Kährs Master           |
| Design features                                                                                                                                                          | Brushed, Light smoked, Microbevelled<br>4-sided                      | Collection           | Herringbone Collection |
|                                                                                                                                                                          |                                                                      | Resandable           | 2 times                |
| Dimensions                                                                                                                                                               | 120 x 600 mm                                                         | Natural/Stained      | Stained                |
| Weight per Package                                                                                                                                                       | 16 kg                                                                | Brinell Value        | 3,7                    |
| Area per Package                                                                                                                                                         | 2.16 m <sup>2</sup>                                                  | Joint                | Tongue & Groove        |
| Area per pallet                                                                                                                                                          | 90.7 m <sup>2</sup>                                                  | Floor heating        | Yes                    |
| Package info                                                                                                                                                             | Packages may contain start and stop boards.                          | Warranty             | 30 years               |
|                                                                                                                                                                          |                                                                      | Wear-layer material  | Hardwood               |
| DETAIL DESCRIPTION                                                                                                                                                       |                                                                      | Wear Layer Thickness | 3.5 mm                 |
| Naturally occuring wood colour variations allowed, from light to dark brown.<br>The product includes large sound and black knots. Knots may vary in size and<br>numbers. |                                                                      | Core material        | Birch Plywood          |
|                                                                                                                                                                          |                                                                      | Thickness            | 11 mm                  |
|                                                                                                                                                                          |                                                                      | Installation method  | Glue-down              |
| COLOUR CHANGE                                                                                                                                                            |                                                                      | Surface Colour       | Grey                   |

Stained product - noticeable color change over time.