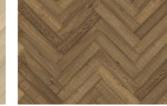

## HERRINGBONE OAK CD GREY RIGHT

Herringbone Oak CD Grey oil, a 2-layer construction, is a colorful oak floor with both color variations and knots. Separate item numbers are ordered and used to complete Herringbone-pattern installation.

| PRODUCT DETAILS                                                                                                                                                          |                                                                      | FACTS                |                        |
|--------------------------------------------------------------------------------------------------------------------------------------------------------------------------|----------------------------------------------------------------------|----------------------|------------------------|
| Article Number                                                                                                                                                           | 111PCDEKFIKE06R                                                      | Wood Species         | Oak                    |
| EAN Code                                                                                                                                                                 | 7393969046718                                                        | Design               | Pattern                |
| Surface treatment                                                                                                                                                        | Oil<br>This floor should be oiled immediately<br>after installation. | Grading              | Lively                 |
|                                                                                                                                                                          |                                                                      | Range                | Kährs Master           |
| Design features                                                                                                                                                          | Brushed, Light smoked, Microbevelled<br>4-sided                      | Collection           | Herringbone Collection |
|                                                                                                                                                                          |                                                                      | Resandable           | 2 times                |
| Dimensions                                                                                                                                                               | 120 x 600 mm                                                         | Natural/Stained      | Stained                |
| Weight per Package                                                                                                                                                       | 16 kg                                                                | Brinell Value        | 3,7                    |
| Area per Package                                                                                                                                                         | 2.16 m <sup>2</sup>                                                  | Joint                | Tongue & Groove        |
| Area per pallet                                                                                                                                                          | 90.7 m <sup>2</sup>                                                  | Floor heating        | Yes                    |
| Package info                                                                                                                                                             | Packages may contain start and stop boards.                          | Warranty             | 30 years               |
|                                                                                                                                                                          |                                                                      | Wear-layer material  | Hardwood               |
| DETAIL DESCRIPTION                                                                                                                                                       |                                                                      | Wear Layer Thickness | 3.5 mm                 |
| Naturally occuring wood colour variations allowed, from light to dark brown.<br>The product includes large sound and black knots. Knots may vary in size and<br>numbers. |                                                                      | Core material        | Birch Plywood          |
|                                                                                                                                                                          |                                                                      | Thickness            | 11 mm                  |
|                                                                                                                                                                          |                                                                      | Installation method  | Glue-down              |
| COLOUR CHANGE                                                                                                                                                            |                                                                      | Surface Colour       | Grey                   |