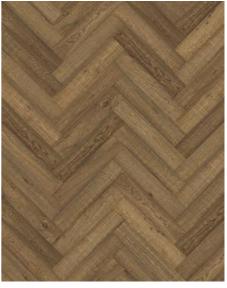

## HERRINGBONE OAK CD SMOKED LEFT

Herringbone Oak CD Smoked oil, a 2-layer construction, is a colorful oak floor with both color variations and knots. Separate item numbers are ordered and used to complete Herringbone-pattern installation.

## **DETAILED DESCRIPTION**

Naturally occurring wood colour variations allowed, from light to dark brown. The product includes large sound and black knots. Knots may vary in size and numbers.

**Oil:** This floor should be oiled immediately after installation.

**Colour change**: The smoked finish accentuates the natural colour variations, creating a stronger contrast between light and dark tones initially. Over time, the colour variations will soften, resulting in a more uniform overall appearance. The oiled surface will develop a natural patina.