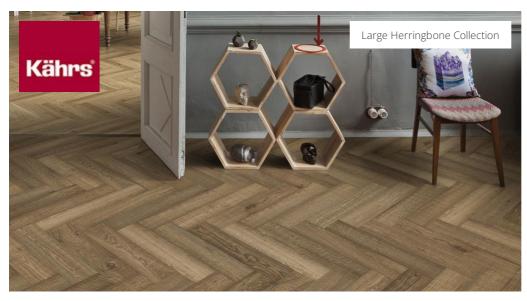

## HERRINGBONE OAK CD SMOKED LEFT

Herringbone Oak CD Smoked oil, a 2-layer construction, is a colorful oak floor with both color variations and knots. Separate item numbers are ordered and used to complete Herringbone-pattern installation.

## **DETAILED DESCRIPTION**

Naturally occurring wood colour variations allowed, from light to dark brown. The product includes large sound and black knots. Knots may vary in size and numbers.

**Oil:** This floor should be oiled immediately after installation.

**Colour change**: The smoked finish accentuates the natural colour variations, creating a stronger contrast between light and dark tones initially. Over time, the colour variations will soften, resulting in a more uniform overall appearance. The oiled surface will develop a natural patina.