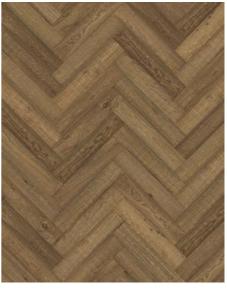

## HERRINGBONE OAK CD SMOKED LEFT

Herringbone Oak CD Smoked oil, a 2-layer construction, is a colorful oak floor with both color variations and knots. Separate item numbers are ordered and used to complete Herringbone-pattern installation.

## **DETAILED DESCRIPTION**

Naturally occurring wood colour variations allowed, from light to dark brown. The product includes large sound and black knots. Knots may vary in size and numbers.

**Oil:** This floor should be oiled immediately after installation.

**Colour change**: The smoked finish accentuates the natural colour variations, creating a stronger contrast between light and dark tones initially. Over time, the colour variations will soften, resulting in a more uniform overall appearance. The oiled surface will develop a natural patina.