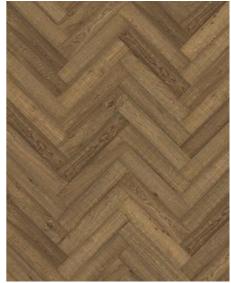

## HERRINGBONE OAK CD SMOKED LEFT

Herringbone Oak CD Smoked oil, a 2-layer construction, is a colorful oak floor with both color variations and knots. Separate item numbers are ordered and used to complete Herringbone-pattern installation.

| PRODUCT DETAILS                                                                                                                                                    |                                                                | FACTS                |                        |
|--------------------------------------------------------------------------------------------------------------------------------------------------------------------|----------------------------------------------------------------|----------------------|------------------------|
| Article Number                                                                                                                                                     | 111PCDEKFAKE06L                                                | Wood Species         | Oak                    |
| EAN Code                                                                                                                                                           | 7393969046749                                                  | Design               | Pattern                |
| Surface Treatment                                                                                                                                                  | Oil This floor should be oiled immediately after installation. | Grading              | Lively                 |
|                                                                                                                                                                    |                                                                | Range                | Kährs Master           |
| Refining Treatment                                                                                                                                                 | Brushed, Saw marks, Smoked,<br>Microbevelled 4-sided           | Collection           | Herringbone Collection |
|                                                                                                                                                                    |                                                                | Natural/Stained      | Stained                |
| Dimensions                                                                                                                                                         | 120 x 600 mm                                                   | Brinell Value        | 3,7                    |
| Weight per Package                                                                                                                                                 | 16 kg                                                          | Joint                | Tongue & Groove        |
| Area per Package                                                                                                                                                   | 2.16 m <sup>2</sup>                                            | Floor heating        | Yes                    |
| Area per pallet                                                                                                                                                    | 90.7 m²                                                        | Wear-layer material  | Hardwood               |
| Package info                                                                                                                                                       | Packages may contain start and stop boards.                    | Wear Layer Thickness | 3.5 mm                 |
|                                                                                                                                                                    |                                                                | Core material        | Birch Plywood          |
| DETAIL DESCRIPTION                                                                                                                                                 |                                                                |                      | 11 mm                  |
| Naturally occuring wood colour variations allowed, from light to dark brown. The product includes large sound and black knots. Knots may vary in size and numbers. |                                                                | Installation method  | Glue-down              |
|                                                                                                                                                                    |                                                                | Surface Colour       | Brown                  |