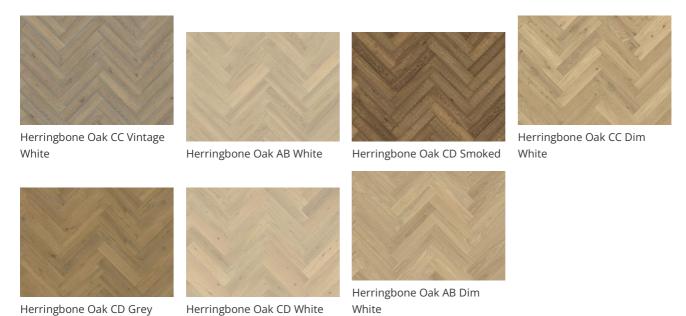

|                                                                |                      | 11 mm                  |
| Naturally occuring wood colour variations allowed, from light to dark brown. The product includes large sound and black knots. Knots may vary in size and numbers. |                                                                | Installation method  | Glue-down              |
|                                                                                                                                                                    |                                                                | Surface Colour       | Brown                  |

## **COLOUR CHANGE**

 ${\it Stained product - noticeable color change over time.}$ 

## Other products in this collection



## **Descriptions & Imagery**

All samples, images and product description, plus photo and brochure specifications are there for the sole purpose of giving an approximate idea of the items described in them. They shall not form part of the contract or have any contractual force and should be viewed for illustrative purposes only. We cannot guarantee that your computer's display or the quality of the print will accurately reflect the colour of the products. Your product may vary slightly from the images within this literature.