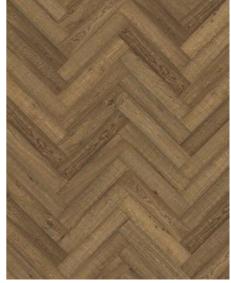

## HERRINGBONE OAK CD SMOKED RIGHT

Herringbone Oak CD Smoked oil, a 2-layer construction, is a colorful oak floor with both color variations and knots. Separate item numbers are ordered and used to complete Herringbone-pattern installation.

| PRODUCT DETAILS                                                                                                                                                    |                                                                      | FACTS                |                        |
|--------------------------------------------------------------------------------------------------------------------------------------------------------------------|----------------------------------------------------------------------|----------------------|------------------------|
| Article Number                                                                                                                                                     | 111PCDEKFAKE06R                                                      | Wood Species         | Oak                    |
| EAN Code                                                                                                                                                           | 7393969046732                                                        | Design               | Pattern                |
| Surface Treatment                                                                                                                                                  | Oil<br>This floor should be oiled immediately<br>after installation. | Grading              | Lively                 |
|                                                                                                                                                                    |                                                                      | Range                | Kährs Master           |
| Refining Treatment                                                                                                                                                 | Brushed, Saw marks, Smoked,<br>Microbevelled 4-sided                 | Collection           | Herringbone Collection |
|                                                                                                                                                                    |                                                                      | Natural/Stained      | Stained                |
| Dimensions                                                                                                                                                         | 120 x 600 mm                                                         | Brinell Value        | 3,7                    |
| Weight per Package                                                                                                                                                 | 16 kg                                                                | Joint                | Tongue & Groove        |
| Area per Package                                                                                                                                                   | 2.16 m <sup>2</sup>                                                  | Floor heating        | Yes                    |
| Area per pallet                                                                                                                                                    | 90.7 m²                                                              | Wear-layer material  | Hardwood               |
| Package info                                                                                                                                                       | Packages may contain start and stop boards.                          | Wear Layer Thickness | 3.5 mm                 |
|                                                                                                                                                                    |                                                                      | Core material        | Birch Plywood          |
| DETAIL DESCRIPTION                                                                                                                                                 |                                                                      |                      | 11 mm                  |
| Naturally occuring wood colour variations allowed, from light to dark brown. The product includes large sound and black knots. Knots may vary in size and numbers. |                                                                      | Installation method  | Glue-down              |
|                                                                                                                                                                    |                                                                      | Surface Colour       | Brown                  |
|                                                                                                                                                                    |                                                                      |                      |                        |