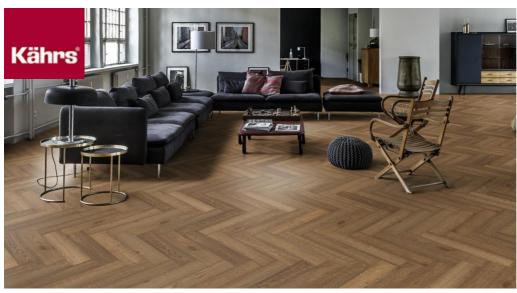

## HERRINGBONE OAK CD SMOKED RIGHT

Herringbone Oak CD Smoked oil, a 2-layer construction, is a colorful oak floor with both color variations and knots. Separate item numbers are ordered and used to complete Herringbone-pattern installation.