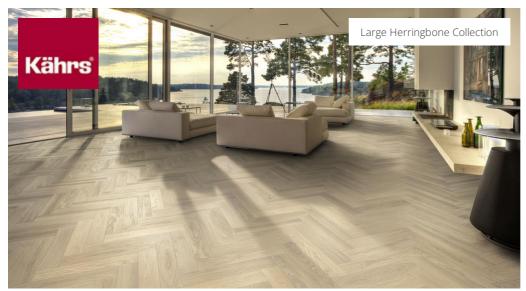

## HERRINGBONE OAK AB WHITE LEFT

Herringbone Oak AB White oil, a 2-layer construction, is a clean oak with some colour variation and small knots with an oil finish. Separate item numbers are ordered and used to complete Herringbone-pattern installation.