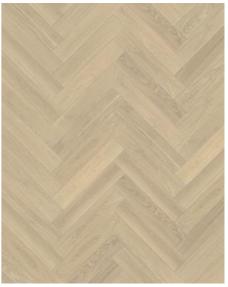

## HERRINGBONE OAK AB WHITE LEFT

Herringbone Oak AB White oil, a 2-layer construction, is a clean oak with some colour variation and small knots with an oil finish. Separate item numbers are ordered and used to complete Herringbone-pattern installation.

## **DETAILED DESCRIPTION**

Even colour with minor variations. Small sized knots in limited numbers allowed.

Oil: This floor should be oiled immediately after installation.

Colour change: Stained product - noticeable color change over time.