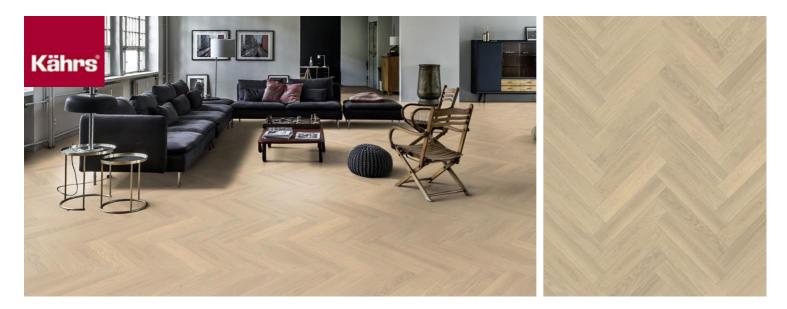

## HERRINGBONE OAK AB WHITE RIGHT

Herringbone Oak AB White oil, a 2-layer construction, is a clean oak with some colour variation and small knots with an oil finish. Separate item numbers are ordered and used to complete Herringbone-pattern installation.

| PRODUCT DETAILS                                                                  |                                                                      | FACTS                |                        |
|----------------------------------------------------------------------------------|----------------------------------------------------------------------|----------------------|------------------------|
| Article Number                                                                   | 111PABEKFVKE06R                                                      | Wood Species         | Oak                    |
| EAN Code                                                                         | 7393969046794                                                        | Design               | Pattern                |
| Surface treatment                                                                | Oil<br>This floor should be oiled immediately<br>after installation. | Grading              | Calm                   |
|                                                                                  |                                                                      | Range                | Kährs Master           |
| Design features                                                                  | Brushed, Microbevelled 4-sided                                       | Collection           | Herringbone Collection |
| Dimensions                                                                       | 120 x 600 mm                                                         | Resandable           | 2 times                |
| Weight per Package                                                               | 16 kg                                                                | Natural/Stained      | Stained                |
| Area per Package                                                                 | 2.16 m <sup>2</sup>                                                  | Brinell Value        | 3,7                    |
| Area per pallet                                                                  | 90.7 m <sup>2</sup>                                                  | Joint                | Tongue & Groove        |
| Package info                                                                     | Packages may contain start and stop boards.                          | Floor heating        | Yes                    |
|                                                                                  |                                                                      | Warranty             | 30 years               |
| DETAIL DESCRIPTION                                                               |                                                                      | Wear-layer material  | Hardwood               |
| Even colour with minor variations. Small sized knots in limited numbers allowed. |                                                                      | Wear Layer Thickness | 3.5 mm                 |
|                                                                                  |                                                                      | Core material        | Birch Plywood          |
|                                                                                  |                                                                      | Thickness            | 11 mm                  |
| COLOUR CHANGE                                                                    |                                                                      | Installation method  | Glue-down              |
| Stained product - noticeable color change over time.                             |                                                                      | Surface Colour       | White                  |