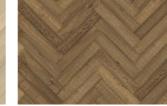

## HERRINGBONE OAK AB WHITE RIGHT

Herringbone Oak AB White oil, a 2-layer construction, is a clean oak with some colour variation and small knots with an oil finish. Separate item numbers are ordered and used to complete Herringbone-pattern installation.

| PRODUCT DETAILS                                                                  |                                                                      | FACTS                |                        |
|----------------------------------------------------------------------------------|----------------------------------------------------------------------|----------------------|------------------------|
| Article Number                                                                   | 111PABEKFVKE06R                                                      | Wood Species         | Oak                    |
| EAN Code                                                                         | 7393969046794                                                        | Design               | Pattern                |
| Surface treatment                                                                | Oil<br>This floor should be oiled immediately<br>after installation. | Grading              | Calm                   |
|                                                                                  |                                                                      | Range                | Kährs Master           |
| Design features                                                                  | Brushed, Microbevelled 4-sided                                       | Collection           | Herringbone Collection |
| Dimensions                                                                       | 120 x 600 mm                                                         | Resandable           | 2 times                |
| Weight per Package                                                               | 16 kg                                                                | Natural/Stained      | Stained                |
| Area per Package                                                                 | 2.16 m <sup>2</sup>                                                  | Brinell Value        | 3,7                    |
| Area per pallet                                                                  | 90.7 m <sup>2</sup>                                                  | Joint                | Tongue & Groove        |
| Package info                                                                     | Packages may contain start and stop boards.                          | Floor heating        | Yes                    |
|                                                                                  |                                                                      | Warranty             | 30 years               |
| DETAIL DESCRIPTION                                                               |                                                                      | Wear-layer material  | Hardwood               |
| Even colour with minor variations. Small sized knots in limited numbers allowed. |                                                                      | Wear Layer Thickness | 3.5 mm                 |
|                                                                                  |                                                                      | Core material        | Birch Plywood          |
|                                                                                  |                                                                      | Thickness            | 11 mm                  |
| COLOUR CHANGE                                                                    |                                                                      | Installation method  | Glue-down              |
| Stained product - noticeable color change over time.                             |                                                                      | Surface Colour       | White                  |