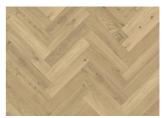

## HERRINGBONE OAK AB WHITE RIGHT

Herringbone Oak AB White oil, a 2-layer construction, is a clean oak with some colour variation and small knots with an oil finish. Separate item numbers are ordered and used to complete Herringbone-pattern installation.

| PRODUCT DETAILS                                                                  |                                                                      | FACTS                |                        |
|----------------------------------------------------------------------------------|----------------------------------------------------------------------|----------------------|------------------------|
| Article Number                                                                   | 111PABEKFVKE06R                                                      | Wood Species         | Oak                    |
| EAN Code                                                                         | 7393969046794                                                        | Design               | Pattern                |
| Surface treatment                                                                | Oil<br>This floor should be oiled immediately<br>after installation. | Grading              | Calm                   |
|                                                                                  |                                                                      | Range                | Kährs Master           |
| Design features                                                                  | Brushed, Microbevelled 4-sided                                       | Collection           | Herringbone Collection |
| Dimensions                                                                       | 120 x 600 mm                                                         | Resandable           | 2 times                |
| Weight per Package                                                               | 16 kg                                                                | Natural/Stained      | Stained                |
| Area per Package                                                                 | 2.16 m <sup>2</sup>                                                  | Brinell Value        | 3,7                    |
| Area per pallet                                                                  | 90.7 m <sup>2</sup>                                                  | Joint                | Tongue & Groove        |
| Package info                                                                     | Packages may contain start and stop boards.                          | Floor heating        | Yes                    |
|                                                                                  |                                                                      | Warranty             | 30 years               |
| DETAIL DESCRIPTION                                                               |                                                                      | Wear-layer material  | Hardwood               |
| Even colour with minor variations. Small sized knots in limited numbers allowed. |                                                                      | Wear Layer Thickness | 3.5 mm                 |
|                                                                                  |                                                                      | Core material        | Birch Plywood          |
|                                                                                  |                                                                      | Thickness            | 11 mm                  |
| COLOUR CHANGE                                                                    |                                                                      | Installation method  | Glue-down              |
| Stained product - noticeable color change over time.                             |                                                                      | Surface Colour       | White                  |