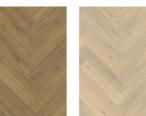

## HERRINGBONE OAK AB WHITE RIGHT

Herringbone Oak AB White oil, a 2-layer construction, is a clean oak with some colour variation and small knots with an oil finish. Separate item numbers are ordered and used to complete Herringbone-pattern installation.

| PRODUCT DETAILS                                                                  |                                                                      | FACTS                |                        |
|----------------------------------------------------------------------------------|----------------------------------------------------------------------|----------------------|------------------------|
| Article Number                                                                   | 111PABEKFVKE06R                                                      | Wood Species         | Oak                    |
| EAN Code                                                                         | 7393969046794                                                        | Design               | Pattern                |
| Surface treatment                                                                | Oil<br>This floor should be oiled immediately<br>after installation. | Grading              | Calm                   |
|                                                                                  |                                                                      | Range                | Kährs Master           |
| Design features                                                                  | Brushed, Microbevelled 4-sided                                       | Collection           | Herringbone Collection |
| Dimensions                                                                       | 120 x 600 mm                                                         | Resandable           | 2 times                |
| Weight per Package                                                               | 16 kg                                                                | Natural/Stained      | Stained                |
| Area per Package                                                                 | 2.16 m <sup>2</sup>                                                  | Brinell Value        | 3,7                    |
| Area per pallet                                                                  | 90.7 m <sup>2</sup>                                                  | Joint                | Tongue & Groove        |
| Package info                                                                     | Packages may contain start and stop boards.                          | Floor heating        | Yes                    |
|                                                                                  |                                                                      | Warranty             | 30 years               |
| DETAIL DESCRIPTION                                                               |                                                                      | Wear-layer material  | Hardwood               |
| Even colour with minor variations. Small sized knots in limited numbers allowed. |                                                                      | Wear Layer Thickness | 3.5 mm                 |
|                                                                                  |                                                                      | Core material        | Birch Plywood          |
|                                                                                  |                                                                      | Thickness            | 11 mm                  |
| COLOUR CHANGE                                                                    |                                                                      | Installation method  | Glue-down              |
| Stained product - noticeable color change over time.                             |                                                                      | Surface Colour       | White                  |