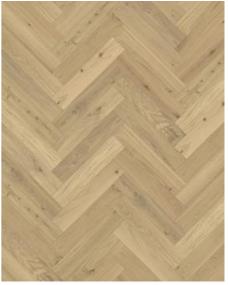

## HERRINGBONE OAK CC DIM WHITE RIGHT

Herringbone Oak CC Dim White oil, a 2-layer construction, is a colorful oak floor with both color variations including sapwood and knots. Separate item numbers are ordered and used to complete Herringbone-pattern installation.

## **DETAILED DESCRIPTION**

Naturally occurring wood colour variations allowed, from light to dark brown. The product includes sound and black knots. Knots may vary in size and numbers.

Oil: This floor should be oiled immediately after installation.