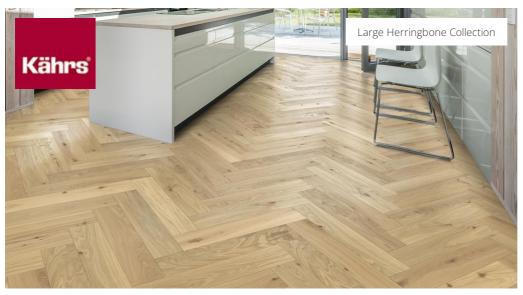

## HERRINGBONE OAK CC DIM WHITE RIGHT

Herringbone Oak CC Dim White oil, a 2-layer construction, is a colorful oak floor with both color variations including sapwood and knots. Separate item numbers are ordered and used to complete Herringbone-pattern installation.

## **DETAILED DESCRIPTION**

Naturally occurring wood colour variations allowed, from light to dark brown. The product includes sound and black knots. Knots may vary in size and numbers.

Oil: This floor should be oiled immediately after installation.