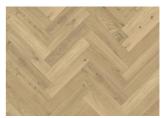

## HERRINGBONE OAK CC DIM WHITE RIGHT

Herringbone Oak CC Dim White oil, a 2-layer construction, is a colorful oak floor with both color variations including sapwood and knots. Separate item numbers are ordered and used to complete Herringbone-pattern installation.

Surface Colour

White

Stained product - noticeable color change over time.