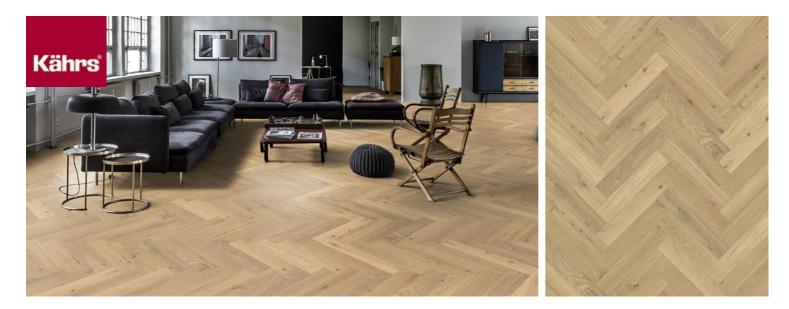

## HERRINGBONE OAK CC DIM WHITE RIGHT

Herringbone Oak CC Dim White oil, a 2-layer construction, is a colorful oak floor with both color variations including sapwood and knots. Separate item numbers are ordered and used to complete Herringbone-pattern installation.

Surface Colour

White

Stained product - noticeable color change over time.