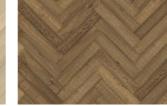

## HERRINGBONE OAK CC DIM WHITE RIGHT

Herringbone Oak CC Dim White oil, a 2-layer construction, is a colorful oak floor with both color variations including sapwood and knots. Separate item numbers are ordered and used to complete Herringbone-pattern installation.

Surface Colour

White

Stained product - noticeable color change over time.